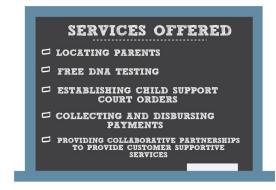

## DEPARTMENT OF CHILD SUPPORT SERVICES AND YOU

Let's work together

The child support program

works with parents just like you.

We understand that not all families are the same.

Some parents come to us to establish paternity.
Others need help getting a child support order or collecting on an order they already have.

We work with both moms and dads because children do better when both parents are involved, even when you are no longer together.

We can help you in many ways.

If the payments are not made, we ask why?

Has there been a change of income or other circumstances?

Working together, we can help you find a solution that works for both parents.

We work with employment, parenting, and other assistance programs to help you support your children & promote family self-sufficiency.