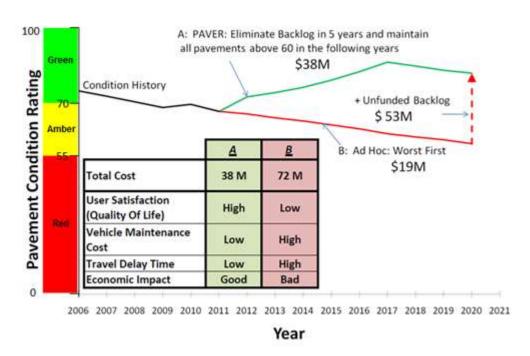

The following image shows actual benefits for a road network that implemented the use of MicroPaver in 2010. The green path (upper right) shows the installation's calculated pavement condition when following the MicroPaver system. The red path (lower right) shows the consequence of continuing with an ad hoc approach (worst first) for identifying and timing maintenance and rehabilitation needs. The projected M&R cost avoidance for that road network is \$34 million over 10 years.

In addition to reducing pavement maintenance costs, MicroPaver helps to improve quality of life by promoting timely repair of damaged pavements, providing smoother rides, and reducing travel delays.

FIGURE 6: PAVEMENT MANAGEMENT LIFECYCLE SAVINGS BREAKDOWN