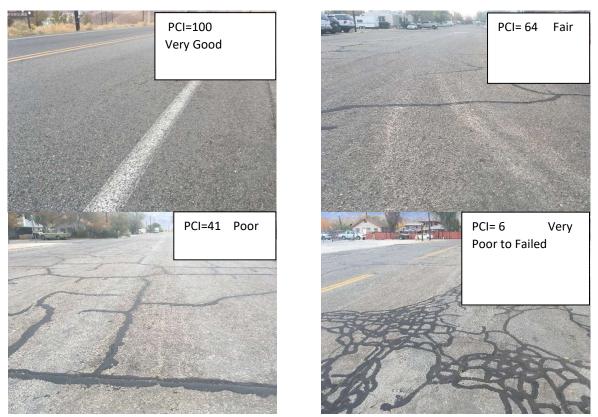

## **City of Bishop Network Pavement Condition**

The City of Bishop is responsible for the repair and maintenance of approximately 17.7 centerline miles of pavements. The PCI is a measurement of the pavement grade or condition that ranges from 0 to 100. A newly constructed or overlaid road would have a PCI of 100, while a poor to failed road would have a PCI of 25 or less. Figure 1 is an overview of the PCI categories. Figure 2 illustrates example photos of streets with a range of different PCIs. The very poor to failed is represented as 0 to 25, Poor is 25 to 55, Fair is 55 to 70 and Good to Excellent is 70 to 100. The current survey of City of Bishop shows an average PCI of 52.5.

FIGURE 1: PCI CONDITION CATEGORIES

FIGURE 2: EXAMPLES OF STREETS WITH DIFFERENT PCIS

There are a total of 235 roadway sections within the City of Bishop's pavement network. Of the 235 distress samples collected, 23 sections fell into the poor to failed category, 118 sections fell into the poor category, 38 sections fell into the fair category, & 56 sections fell into the excellent category. Figure 3 is a chart of the 235 sections sampled, the failed poor to category accounts for 10% of the entire City of Bishop Road network, the poor category accounts for 50%, the fair category accounts for 16%, & the excellent accounts for 24%.