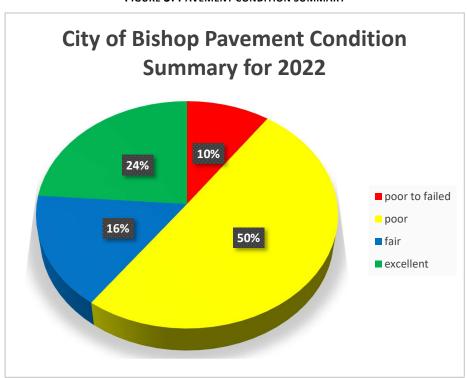

FIGURE 1: PCI CONDITION CATEGORIES

FIGURE 2: EXAMPLES OF STREETS WITH DIFFERENT PCIS

There are a total of 235 roadway sections within the City of Bishop's pavement network. Of the 235 distress samples collected, 23 sections fell into the poor to failed category, 118 sections fell into the poor category, 38 sections fell into the fair category, & 56 sections fell into the excellent category. Figure 3 is a chart of the 235 sections sampled, the failed poor to category accounts for 10% of the entire City of Bishop Road network, the poor category accounts for 50%, the fair category accounts for 16%, & the excellent accounts for 24%.

FIGURE 3: PAVEMENT CONDITION SUMMARY

TABLE: BREAKDOWN OF BISHOP OVERALL PCI (2013 - 2022)

| Average PCI | Average PCI | Average PCI | Average PCI |
|-------------|-------------|-------------|-------------|
| 2013        | 2016        | 2019        | 2022        |
| 56          | 58          | 55          | 52          |