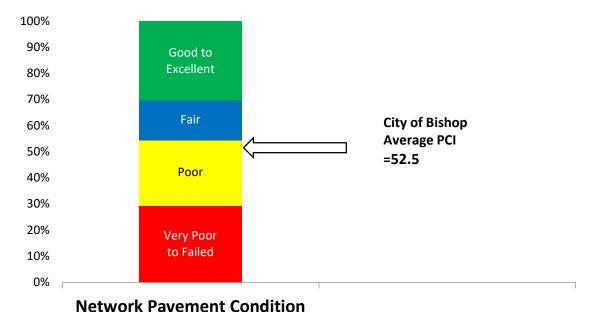

## **City of Bishop Network Pavement Condition**

The City of Bishop is responsible for the repair and maintenance of approximately 17.7 centerline miles of pavements. The PCI is a measurement of the pavement grade or condition that ranges from 0 to 100. A newly constructed or overlaid road would have a PCI of 100, while a poor to failed road would have a PCI of 25 or less. Figure 1 is an overview of the PCI categories. Figure 2 illustrates example photos of streets with a range of different PCIs. The very poor to failed is represented as 0 to 25, Poor is 25 to 55, Fair is 55 to 70 and Good to Excellent is 70 to 100. The current survey of City of Bishop shows an average PCI of 52.5.

FIGURE 1: PCI CONDITION CATEGORIES

FIGURE 2: EXAMPLES OF STREETS WITH DIFFERENT PCIS

There are a total of 235 roadway sections within the City of Bishop's pavement network. Of the 235 distress samples collected, 23 sections fell into the poor to failed category, 118 sections fell into the poor category, 38 sections fell into the fair category, & 56 sections fell into the excellent category. Figure 3 is a chart of the 235 sections sampled, the failed poor to category accounts for 10% of the entire City of Bishop Road network, the poor category accounts for 50%, the fair category accounts for 16%, & the excellent accounts for 24%.

FIGURE 3: PAVEMENT CONDITION SUMMARY

TABLE: BREAKDOWN OF BISHOP OVERALL PCI (2013 - 2022)

| Average PCI | Average PCI | Average PCI | Average PCI |
|-------------|-------------|-------------|-------------|
| 2013        | 2016        | 2019        | 2022        |
| 56          | 58          | 55          | 52          |