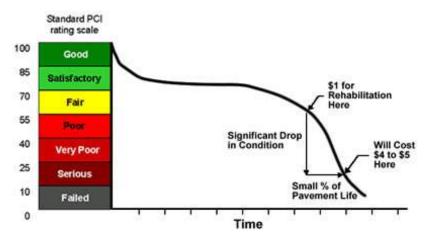

Pavement preservation treatments should be assigned based on the overall PCI for each roadway branch. Pavement sections with a PCI of between 90 and 100, require no treatment to be applied. Good-to-excellent asphalt pavements with a PCI 70 and above, are best-suited for pavement preservation treatments such as

fog seals, chip seals, and slurry seals. These treatments are usually applied at intervals of 5-to-7 years depending on the type of road and traffic volume. As pavements deteriorate, treatments that address structural adequacy are required. Hot mix asphalt overlays are usually applied at varying thicknesses to pavements with PCIs between 25 and 69. When pavement have a PCI in the failed category with a PCI of 25 and below, reconstruction is typically required.