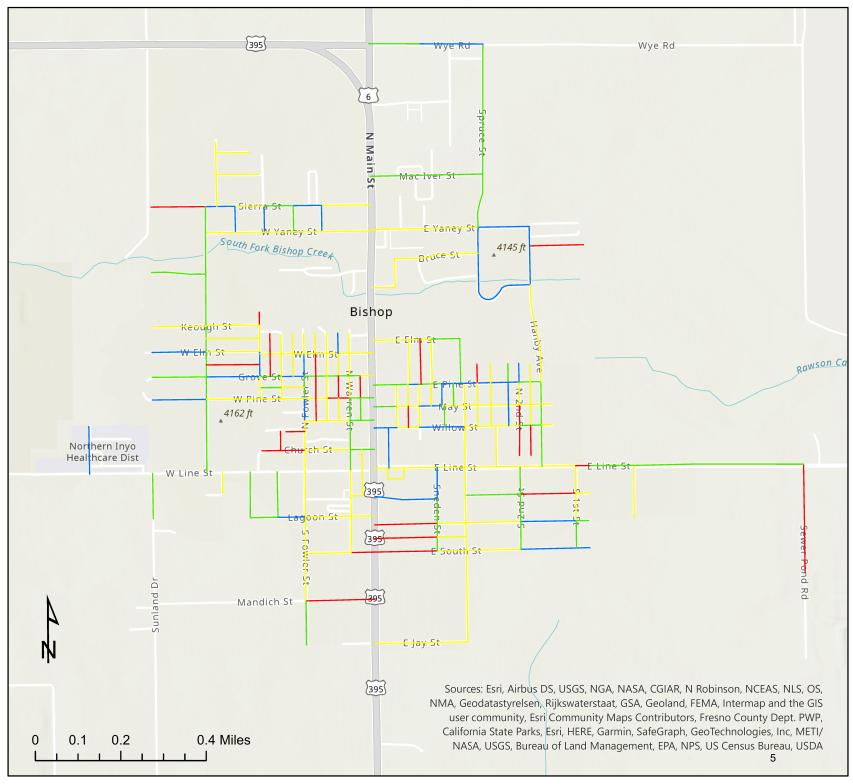

## **City of Bishop Network Pavement Condition**

The City of Bishop is responsible for the repair and maintenance of approximately 17.7 centerline miles of pavements. The PCI is a measurement of the pavement grade or condition that ranges from 0 to 100. A newly constructed or overlaid road would have a PCI of 100, while a poor to failed road would have a PCI of 25 or less. Figure 1 is an overview of the PCI categories. Figure 2 illustrates example photos of streets with a range of different PCIs. The very poor to failed is represented as 0 to 25, Poor is 25 to 55, Fair is 55 to 70 and Good to Excellent is 70 to 100. The current survey of City of Bishop shows an average PCI of 52.5.

FIGURE 1: PCI CONDITION CATEGORIES

FIGURE 2: EXAMPLES OF STREETS WITH DIFFERENT PCIS

There are a total of 235 roadway sections within the City of Bishop's pavement network. Of the 235 distress samples collected, 23 sections fell into the poor to failed category, 118 sections fell into the poor category, 38 sections fell into the fair category, & 56 sections fell into the excellent category. Figure 3 is a chart of the 235 sections sampled, the failed poor to category accounts for 10% of the entire City of Bishop Road network, the poor category accounts for 50%, the fair category accounts for 16%, & the excellent accounts for 24%.

FIGURE 3: PAVEMENT CONDITION SUMMARY

TABLE: BREAKDOWN OF BISHOP OVERALL PCI (2013 - 2022)

| Average PCI | Average PCI | Average PCI | Average PCI |
|-------------|-------------|-------------|-------------|
| 2013        | 2016        | 2019        | 2022        |
| 56          | 58          | 55          | 52          |