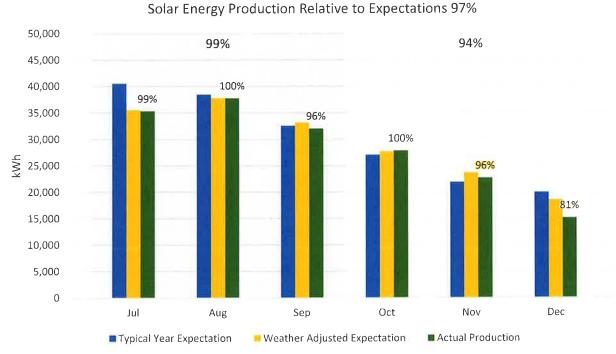

An analysis of the PV system production shows that over this period, the **County's PV systems produced 96% of what would be expected** in a typical, weather adjusted year. Underperformance this period was due to the system issues described in the Corrective Maintenance section. Those issues have since been resolved.

#### 4. SITE SPECIFIC PERFORMANCE

**ADULT JAIL** 

COURTHOUSE ANNEX

Solar Energy Production Relative to Expectations 105%

#### 5. How to Read This Report

This section serves as a guide to understanding each of the performance measurements we provide.

<u>Typical Year vs. Actual PV Production</u> – This table compares Typical Year PV Production with Actual PV Production. The Typical Year PV Production is based on the specific PV system configuration and TMY data (Typical Meteorological Year). The Actual PV Production is what was recorded in the remote monitoring systems. This comparison can help to see how well the systems are performing relative to a typical year. These numbers should be about 100%. Numbers over 100% indicate that the system is performing better than expected for a typical year.

<u>Weather Adjusted PV Production</u> – This measurement takes the irradiance measured by the nearest weather station and converts it into a predicted power calculation. This helps to normalize the data such that accurate assessments of the system can be made during months with abnormally high or low amounts of sunlight.