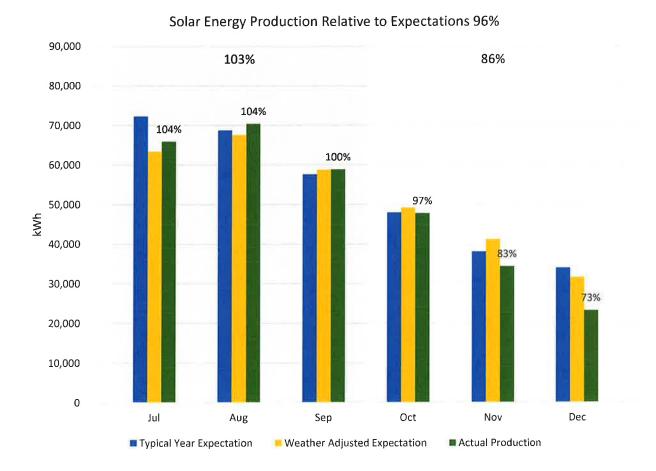

An analysis of the PV system production shows that over this period, the **County's PV systems produced 96% of what would be expected** in a typical, weather adjusted year. Underperformance this period was due to the system issues described in the Corrective Maintenance section. Those issues have since been resolved.

#### 4. SITE SPECIFIC PERFORMANCE

**ADULT JAIL** 

COURTHOUSE ANNEX

Solar Energy Production Relative to Expectations 105%

#### 5. How to Read This Report

This section serves as a guide to understanding each of the performance measurements we provide.

<u>Typical Year vs. Actual PV Production</u> – This table compares Typical Year PV Production with Actual PV Production. The Typical Year PV Production is based on the specific PV system configuration and TMY data (Typical Meteorological Year). The Actual PV Production is what was recorded in the remote monitoring systems. This comparison can help to see how well the systems are performing relative to a typical year. These numbers should be about 100%. Numbers over 100% indicate that the system is performing better than expected for a typical year.

<u>Weather Adjusted PV Production</u> – This measurement takes the irradiance measured by the nearest weather station and converts it into a predicted power calculation. This helps to normalize the data such that accurate assessments of the system can be made during months with abnormally high or low amounts of sunlight.