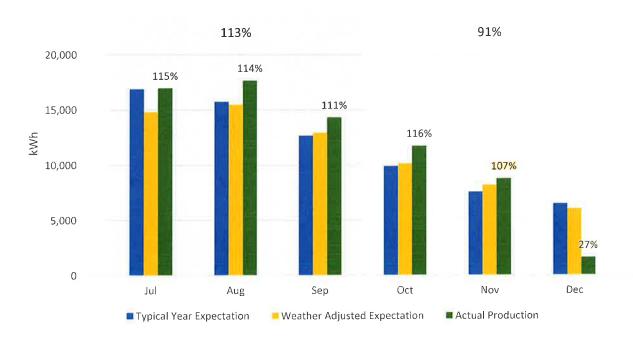

#### 1. INTRODUCTION

This report is prepared to present a performance review of the Photovoltaic (PV) systems from July 2021 through December 2021. Individual site production can be found in Section 4. A guide to understanding the data in this report can be found in Section 5.

An analysis of the PV system production shows that over this period, the **County's PV systems produced 96% of what would be expected** in a typical, weather adjusted year. Underperformance this period was due to the system issues described in the Corrective Maintenance section. Those issues have since been resolved.

#### 5. How to Read This Report

This section serves as a guide to understanding each of the performance measurements we provide.

<u>Typical Year vs. Actual PV Production</u> – This table compares Typical Year PV Production with Actual PV Production. The Typical Year PV Production is based on the specific PV system configuration and TMY data (Typical Meteorological Year). The Actual PV Production is what was recorded in the remote monitoring systems. This comparison can help to see how well the systems are performing relative to a typical year. These numbers should be about 100%. Numbers over 100% indicate that the system is performing better than expected for a typical year.

<u>Weather Adjusted PV Production</u> – This measurement takes the irradiance measured by the nearest weather station and converts it into a predicted power calculation. This helps to normalize the data such that accurate assessments of the system can be made during months with abnormally high or low amounts of sunlight.