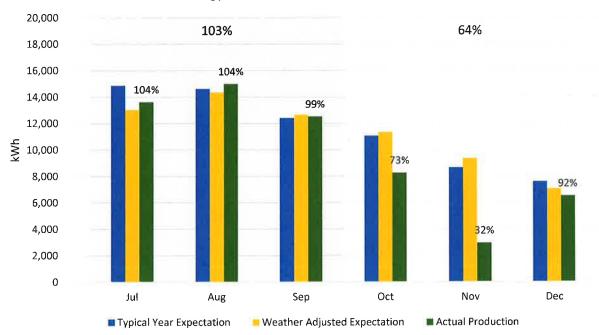

#### 1. INTRODUCTION

This report is prepared to present a performance review of the Photovoltaic (PV) systems from July 2021 through December 2021. Individual site production can be found in Section 4. A guide to understanding the data in this report can be found in Section 5.

An analysis of the PV system production shows that over this period, the **County's PV systems produced 96% of what would be expected** in a typical, weather adjusted year. Underperformance this period was due to the system issues described in the Corrective Maintenance section. Those issues have since been resolved.

#### 5. How to Read This Report

This section serves as a guide to understanding each of the performance measurements we provide.

<u>Typical Year vs. Actual PV Production</u> – This table compares Typical Year PV Production with Actual PV Production. The Typical Year PV Production is based on the specific PV system configuration and TMY data (Typical Meteorological Year). The Actual PV Production is what was recorded in the remote monitoring systems. This comparison can help to see how well the systems are performing relative to a typical year. These numbers should be about 100%. Numbers over 100% indicate that the system is performing better than expected for a typical year.

<u>Weather Adjusted PV Production</u> – This measurement takes the irradiance measured by the nearest weather station and converts it into a predicted power calculation. This helps to normalize the data such that accurate assessments of the system can be made during months with abnormally high or low amounts of sunlight.