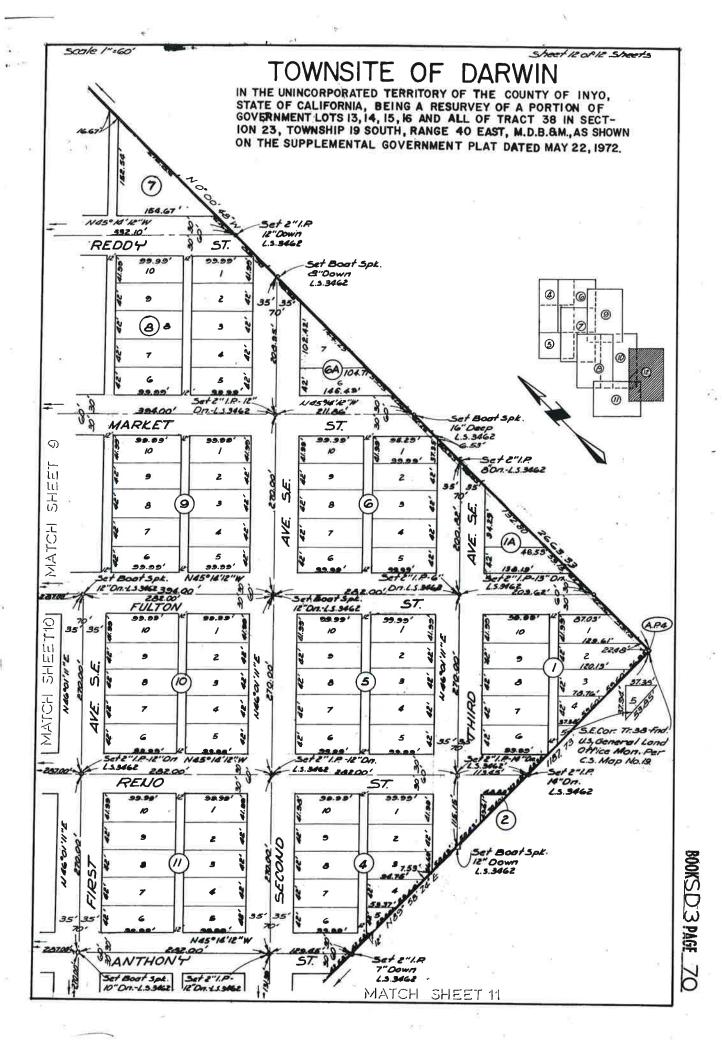

URP HEVING CA | -    |
|--------------------------|------|
| 30345                    | 50   |
| BK 3 Po.65               | 7412 |
| CIC S 18.65              |      |



| EAST FILE CORP WHITE CO | HANGER EFH24 |  |
|-------------------------|--------------|--|
| 30366                   | 50           |  |
| BK. 2 Pa. 66            | 80/12        |  |
|                         |              |  |



| EXEL FILE COMP HITTING GA | HANGER EFH24 |  |
|---------------------------|--------------|--|
| 30367                     | 50           |  |
| BK 3 A.67                 | 90812        |  |



BOOKSD3 PAGE 6Z

| tale that color money co | HANGE # EFH24 |
|--------------------------|---------------|
| 30368                    | 50            |
| BK 3 Pg. 68              | 10 % 12       |







12-30-80 01-15-84

11-05-93 06-28-07 ASSESSOR'S MAP BK. 35 Pg. 1.

2. M. Laborator in Response on the County of Inyo, Calif.

3. M. Laborator in Research in the County of Inyo, Calif.

3. M. Laborator in Relative str.

3. M. Laborator in Relative str.

4. M. County of Inyo, Calif.

6. M. County of Inyo, Calif.

7. M. County of Inyo, Calif.

7. M. County of Inyo, Calif.

7. M. County of Inyo, Calif.

POR. GOV. LOTS 13,14 & POR. TRACT 38 SEC. 24 T.19S., R.40E., M.D.B. DARWIN TOWNSITE

10-10-92 12-18-03 02-05-07



12-10-92 12-11-03 10-02-07 08-27-08









12-02-91 01-14-05 12-10-08



| 59-003<br>59-003<br>10 187              | 10 (10) (10) (10) (10) (10) (10) (10) (1