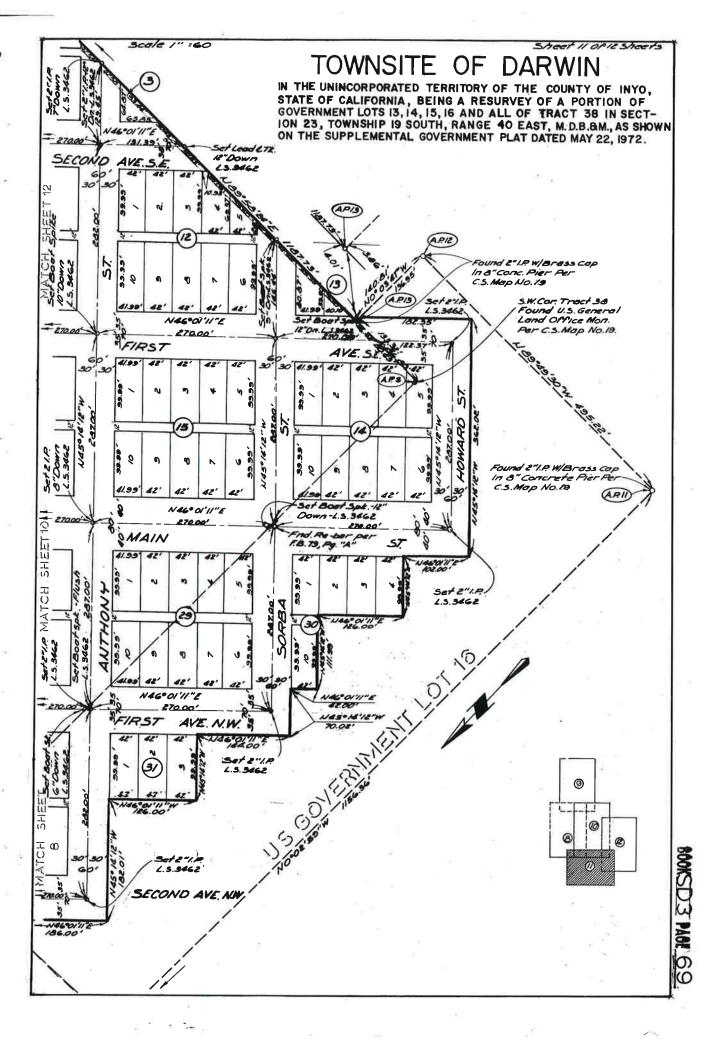

CURP HEVING CA | -    |
|--------------------------|------|
| 30345                    | 50   |
| BK 3 Po.65               | 7412 |
| CIC S 18.65              |      |



| EAST FILE CORP WHITE CO | HANGER EFH24 |  |
|-------------------------|--------------|--|
| 30366                   | 50           |  |
| BK. 2 Pa. 66            | 80/12        |  |
|                         |              |  |



| EXEL FILE COMP HITTING GA | HANGER EFH24 |  |
|---------------------------|--------------|--|
| 30367                     | 50           |  |
| BK 3 A.67                 | 90812        |  |



BOOKSD3 PAGE 6Z

| tale that color money co | HANGE # EFH24 |
|--------------------------|---------------|
| 30368                    | 50            |
| BK 3 Pg. 68              | 10 % 12       |







12-30-80 01-15-84

11-05-93 06-28-07 ASSESSOR'S MAP BK. 35 Pg. 1.

2. M. Laborator in Response on the County of Inyo, Calif.

3. M. Laborator in Research in the County of Inyo, Calif.

3. M. Laborator in Relative str.

3. M. Laborator in Relative str.

4. M. County of Inyo, Calif.

6. M. County of Inyo, Calif.

7. M. County of Inyo, Calif.

7. M. County of Inyo, Calif.

7. M. County of Inyo, Calif.

POR. GOV. LOTS 13,14 & POR. TRACT 38 SEC. 24 T.19S., R.40E., M.D.B. DARWIN TOWNSITE

10-10-92 12-18-03 02-05-07



12-10-92 12-11-03 10-02-07 08-27-08









12-02-91 01-14-05 12-10-08



| 59-003<br>59-003<br>10 187              | 10 (10) (10) (10) (10) (10) (10) (10) (1