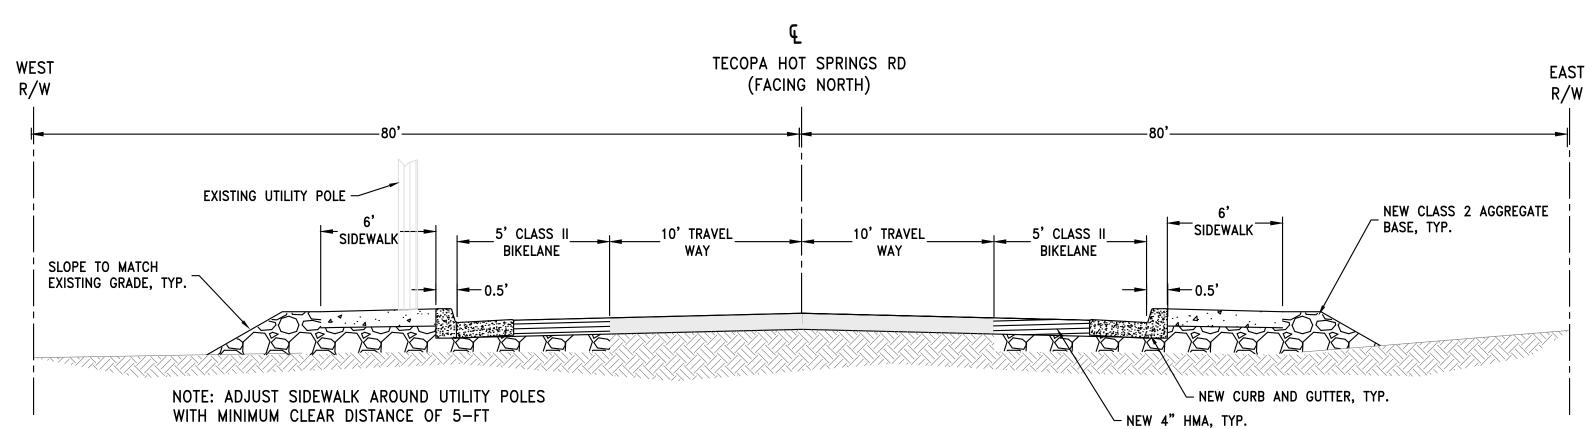

TECOPA HOT SPRINGS RD FACING NORTH

TECOPA HOT SPRINGS RD FACING SOUTH

PROPOSED CROSS SECTION
THROUGH THE TOWN OF TECOPA HOT SPRINGS (FACING NORTH)

SCALE: N.T.S.

1

TECOPA HOT SPRINGS RD FACING NORTH

TECOPA HOT SPRINGS RD FACING SOUTH

PROPOSED CROSS SECTION
THROUGH THE TOWN OF TECOPA HOT SPRINGS (FACING NORTH)
SCALE: N.T.S.

7

TECOPA HOT SPRINGS RD FACING NORTH

TECOPA HOT SPRINGS RD FACING SOUTH

PROPOSED CROSS SECTION
THROUGH THE TOWN OF TECOPA HOT SPRINGS (FACING NORTH)

SCALE: N.T.S.

3

OLD SPANISH TRAIL HWY FACING EAST

OLD SPANISH TRAIL HWY FACING WEST

EXISTING CROSS SECTION
OLD SPANISH TRAIL HIGHWAY (FACING WEST)

SCALE: N.T.S.

SOUTH
R/W

OLD SPANISH TRAIL HIGHWAY
(FACING WEST)