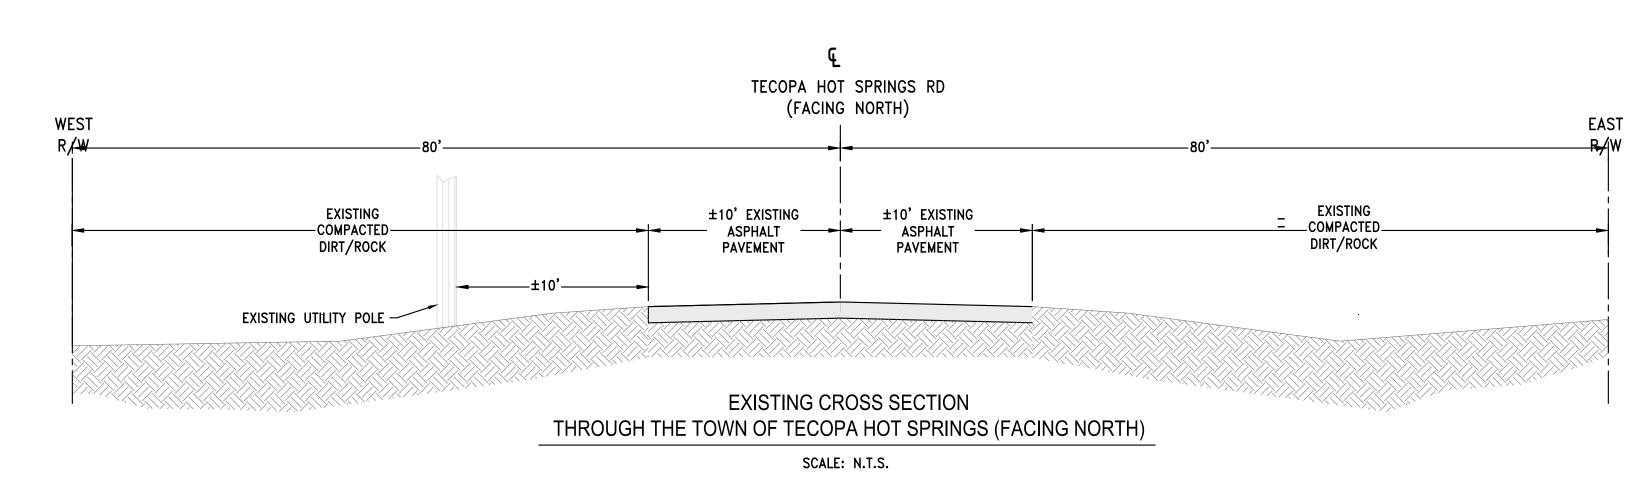

TECOPA HOT SPRINGS RD FACING NORTH



TECOPA HOT SPRINGS RD FACING SOUTH







PROPOSED CROSS SECTION
THROUGH THE TOWN OF TECOPA HOT SPRINGS (FACING NORTH)

SCALE: N.T.S.

1





TECOPA HOT SPRINGS RD FACING NORTH



TECOPA HOT SPRINGS RD FACING SOUTH







PROPOSED CROSS SECTION
THROUGH THE TOWN OF TECOPA HOT SPRINGS (FACING NORTH)
SCALE: N.T.S.

7





TECOPA HOT SPRINGS RD FACING NORTH



TECOPA HOT SPRINGS RD FACING SOUTH







PROPOSED CROSS SECTION
THROUGH THE TOWN OF TECOPA HOT SPRINGS (FACING NORTH)

SCALE: N.T.S.

3















OLD SPANISH TRAIL HWY FACING EAST



OLD SPANISH TRAIL HWY FACING WEST



EXISTING CROSS SECTION
OLD SPANISH TRAIL HIGHWAY (FACING WEST)

SCALE: N.T.S.

SOUTH
R/W

OLD SPANISH TRAIL HIGHWAY
(FACING WEST)

NORTH
R/W

60'

60'

10' TRAVEL
WAY

BIKELANE

WAY

NEW CLASS 2
AGGREGATE BASE, TYP.

& GUTTER, TYP.

PROPOSED CROSS SECTION

OLD SPANISH TRAIL HIGHWAY (FACING WEST)

SCALE: N.T.S.



INYO COUNTY ATP GRANT FUNDING SUPPORT
TECOPA, CALIFORNIA





OLD SPANISH TRAIL HWY BY DOWNEY FACING EAST



OLD SPA