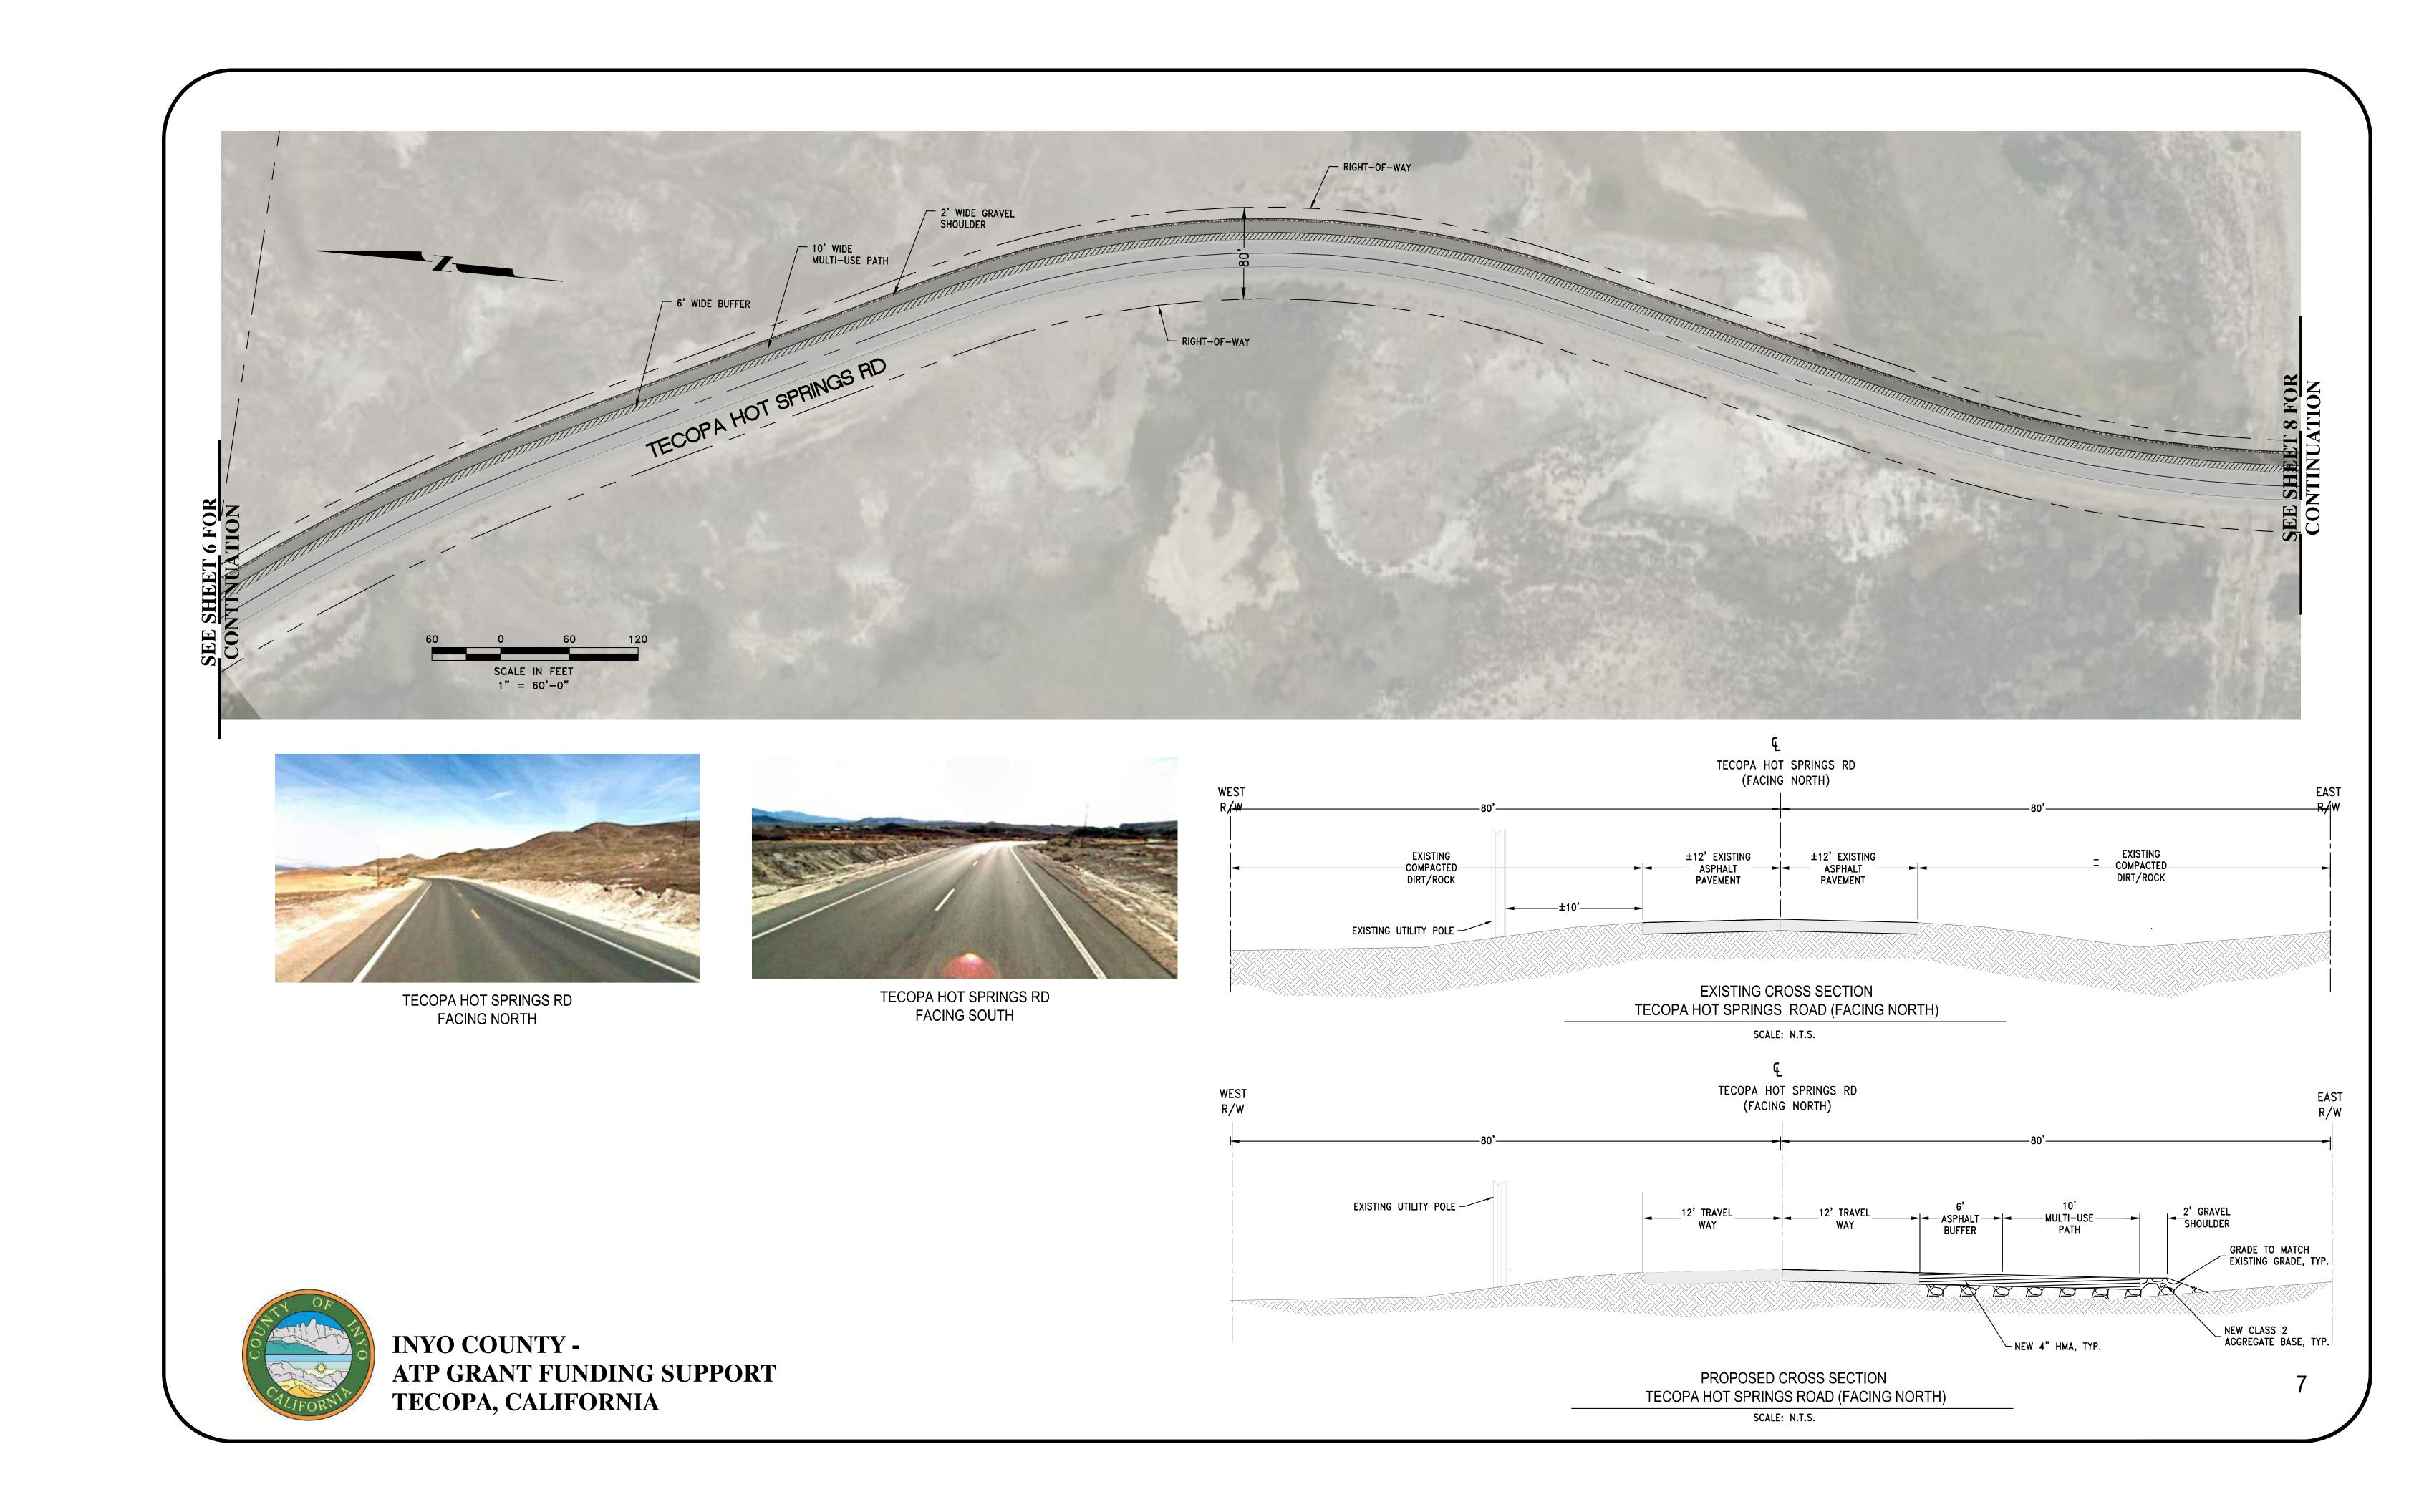

PROPOSED CROSS SECTION
THROUGH THE TOWN OF TECOPA HOT SPRINGS (FACING NORTH)
SCALE: N.T.S.

7

TECOPA HOT SPRINGS RD FACING NORTH

TECOPA HOT SPRINGS RD FACING SOUTH

PROPOSED CROSS SECTION
THROUGH THE TOWN OF TECOPA HOT SPRINGS (FACING NORTH)