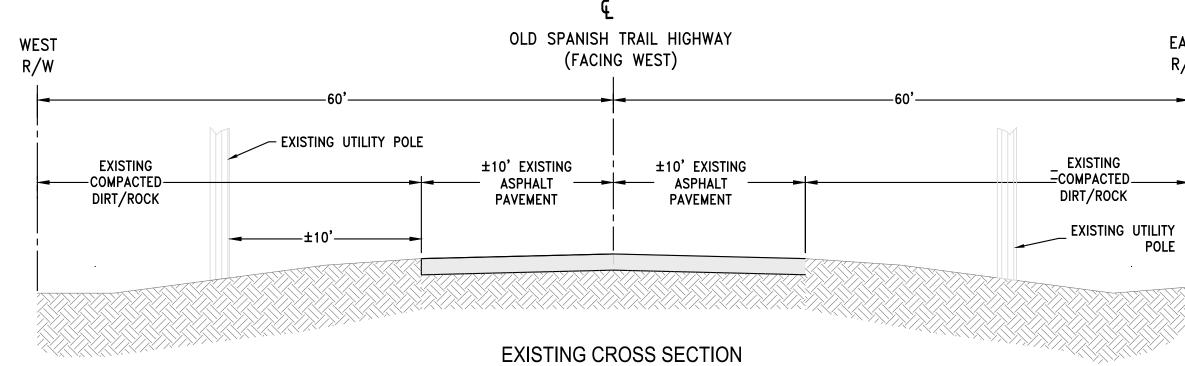

SCALE: N.T.S.

3

OLD SPANISH TRAIL HWY FACING EAST

OLD SPANISH TRAIL HWY FACING WEST

EXISTING CROSS SECTION
OLD SPANISH TRAIL HIGHWAY (FACING WEST)

SCALE: N.T.S.

SOUTH
R/W

OLD SPANISH TRAIL HIGHWAY
(FACING WEST)

NORTH
R/W

60'

60'

10' TRAVEL
WAY

BIKELANE

WAY

NEW CLASS 2
AGGREGATE BASE, TYP.

& GUTTER, TYP.