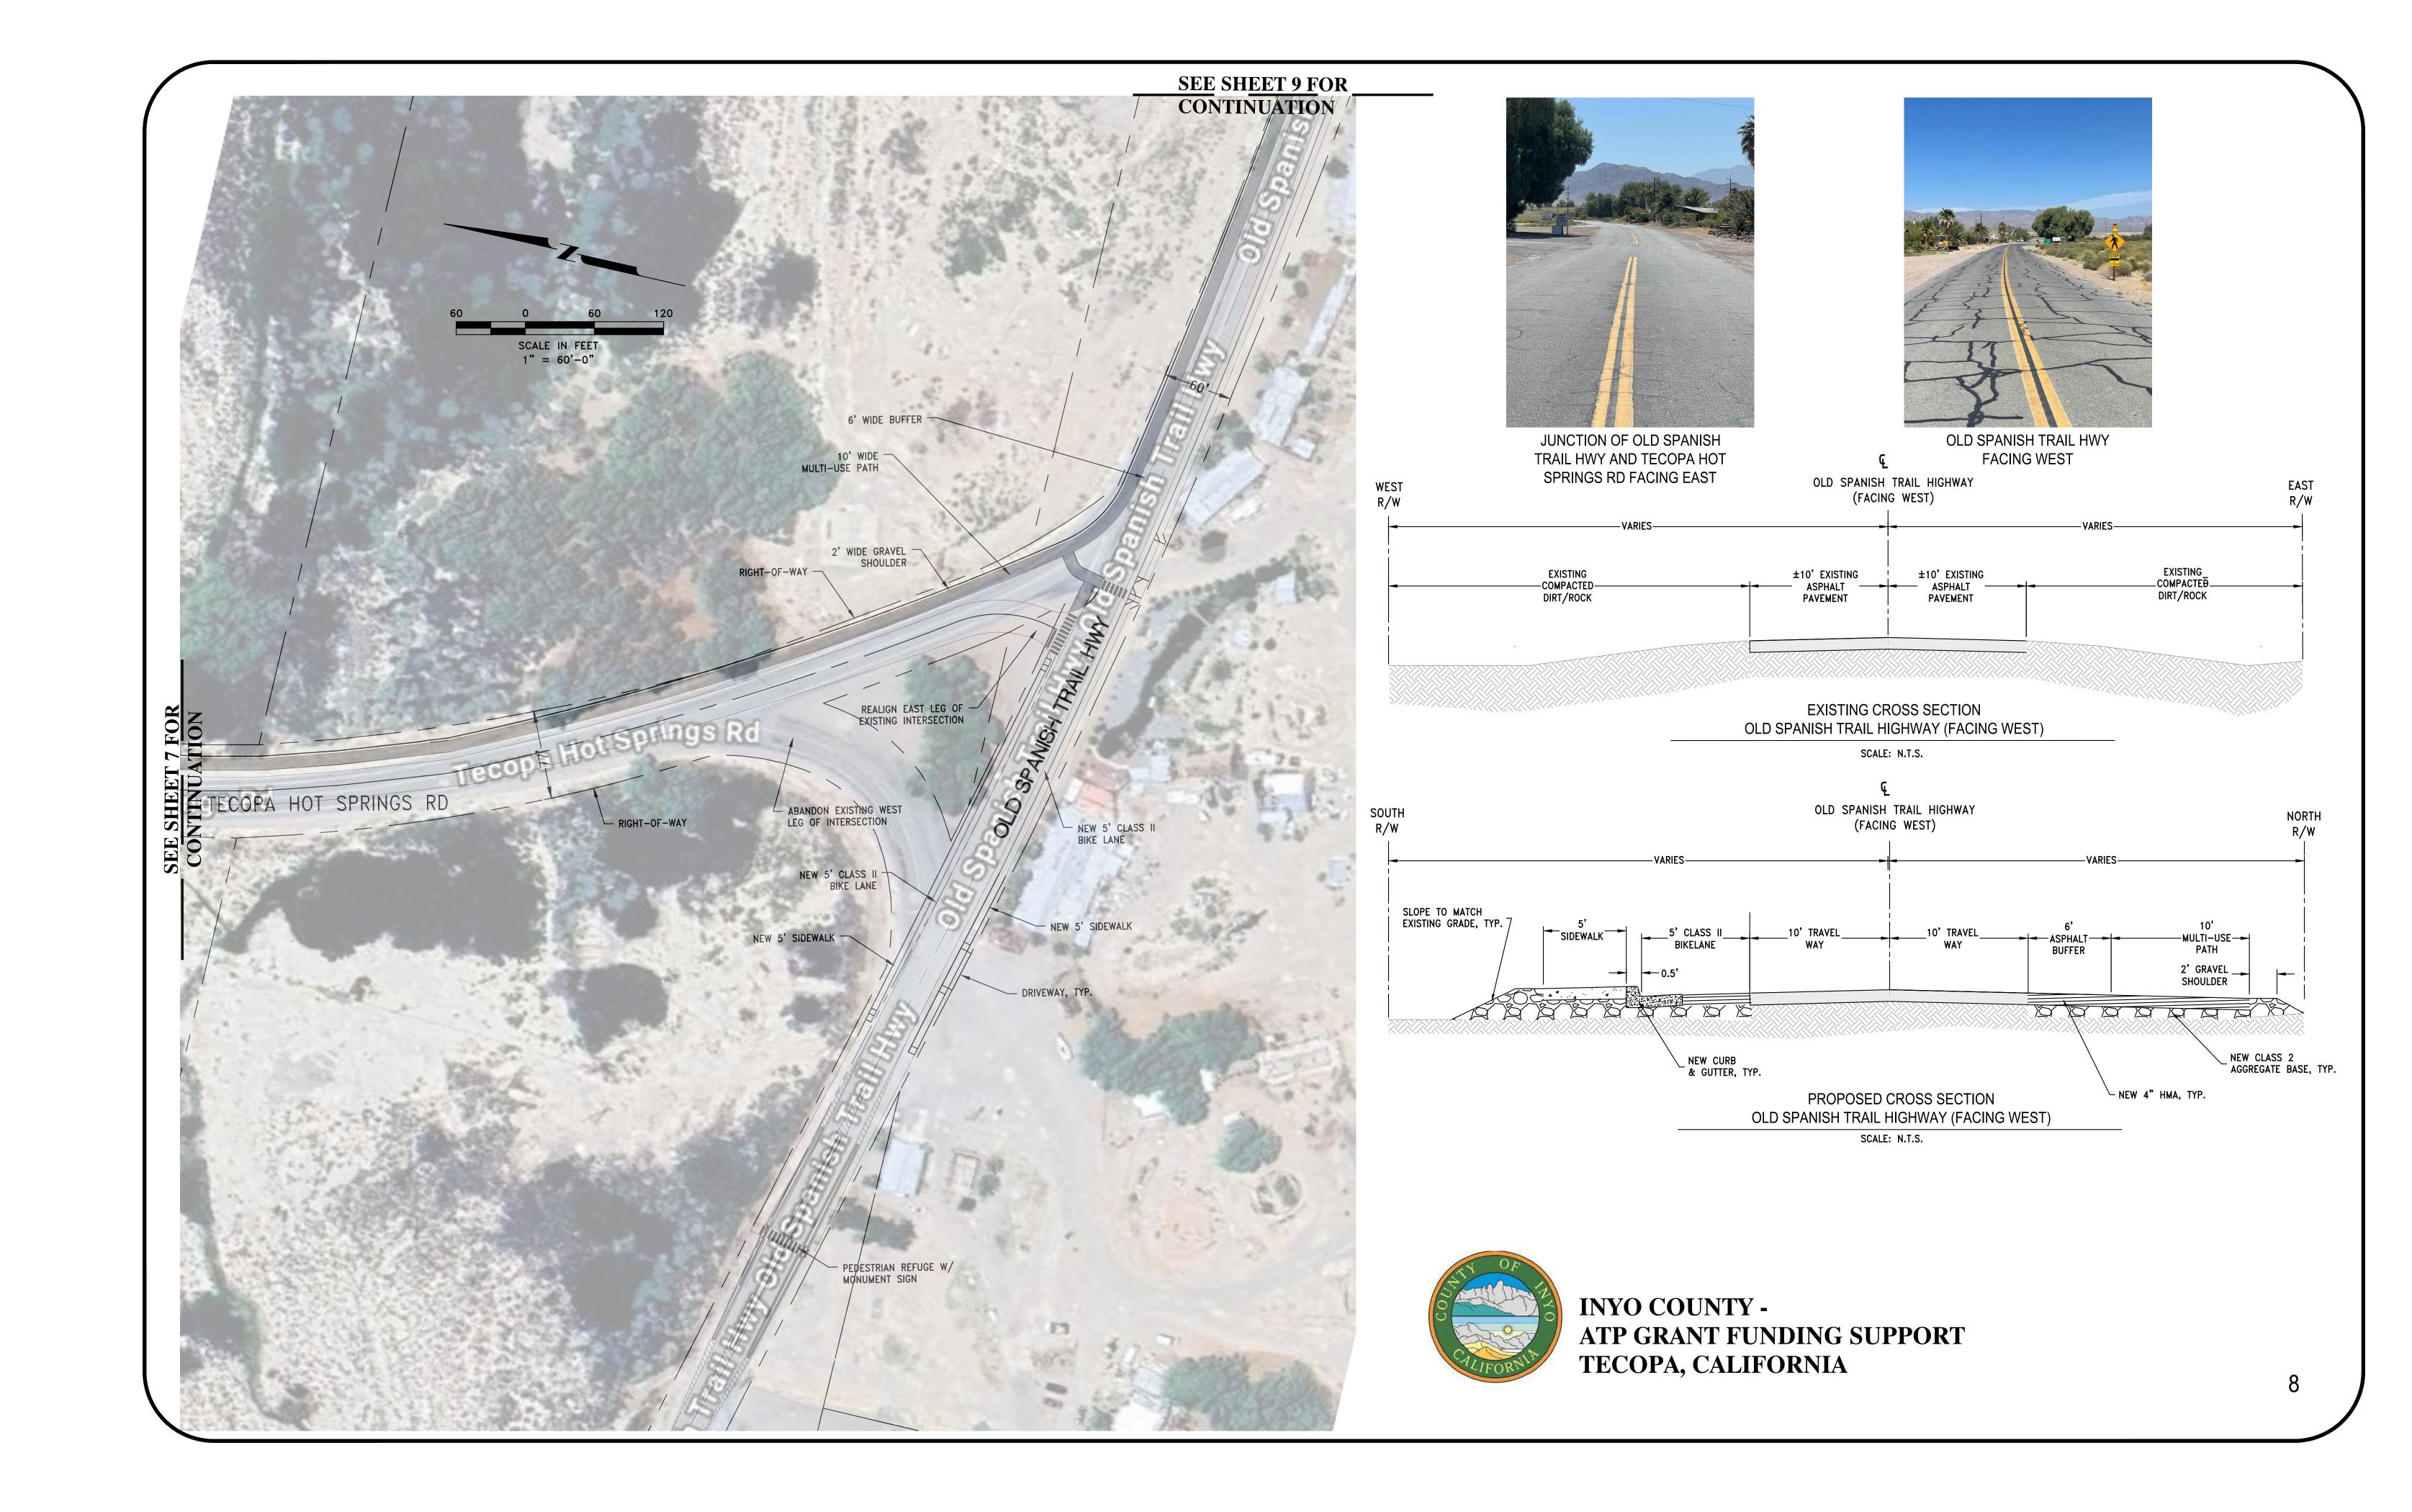

SCALE: N.T.S.

3

OLD SPANISH TRAIL HWY FACING EAST

OLD SPANISH TRAIL HWY FACING WEST

EXISTING CROSS SECTION
OLD SPANISH TRAIL HIGHWAY (FACING WEST)

SCALE: N.T.S.

SOUTH
R/W

OLD SPANISH TRAIL HIGHWAY
(FACING WEST)

NORTH
R/W

60'

60'

10' TRAVEL
WAY

BIKELANE

WAY

NEW CLASS 2
AGGREGATE BASE, TYP.

& GUTTER, TYP.

PROPOSED CROSS SECTION

OLD SPANISH TRAIL HIGHWAY (FACING WEST)

SCALE: N.T.S.

INYO COUNTY ATP GRANT FUNDING SUPPORT
TECOPA, CALIFORNIA

OLD SPANISH TRAIL HWY BY DOWNEY FACING EAST

OLD SPANISH TRAIL HWY BY DOWNEY FACING WEST