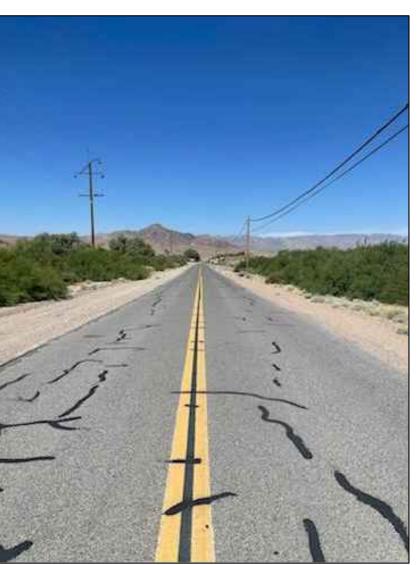

SCALE: N.T.S.

3

OLD SPANISH TRAIL HWY FACING EAST

OLD SPANISH TRAIL HWY FACING WEST

EXISTING CROSS SECTION
OLD SPANISH TRAIL HIGHWAY (FACING WEST)

SCALE: N.T.S.

SOUTH
R/W

OLD SPANISH TRAIL HIGHWAY
(FACING WEST)

PROPOSED CROSS SECTION

OLD SPANISH TRAIL HIGHWAY (FACING WEST)

SCALE: N.T.S.

INYO COUNTY ATP GRANT FUNDING SUPPORT
TECOPA, CALIFORNIA

OLD SPANISH TRAIL HWY BY DOWNEY FACING EAST

OLD SPANISH TRAIL HWY BY DOWNEY FACING WEST

OLD SPANISH TRAIL HIGHWAY (FACING WEST)

SCALE: N.T.S.

SOUTH
R/W

OLD SPANISH TRAIL HIGHWAY
(FACING WEST)

EXISTING UTILITY POLE TO BE
RELOCATED. TO BE COORD. W/
UTILITY POLE

10' TRAVEL
WAY

10' TRAVEL
WAY

BUFFER