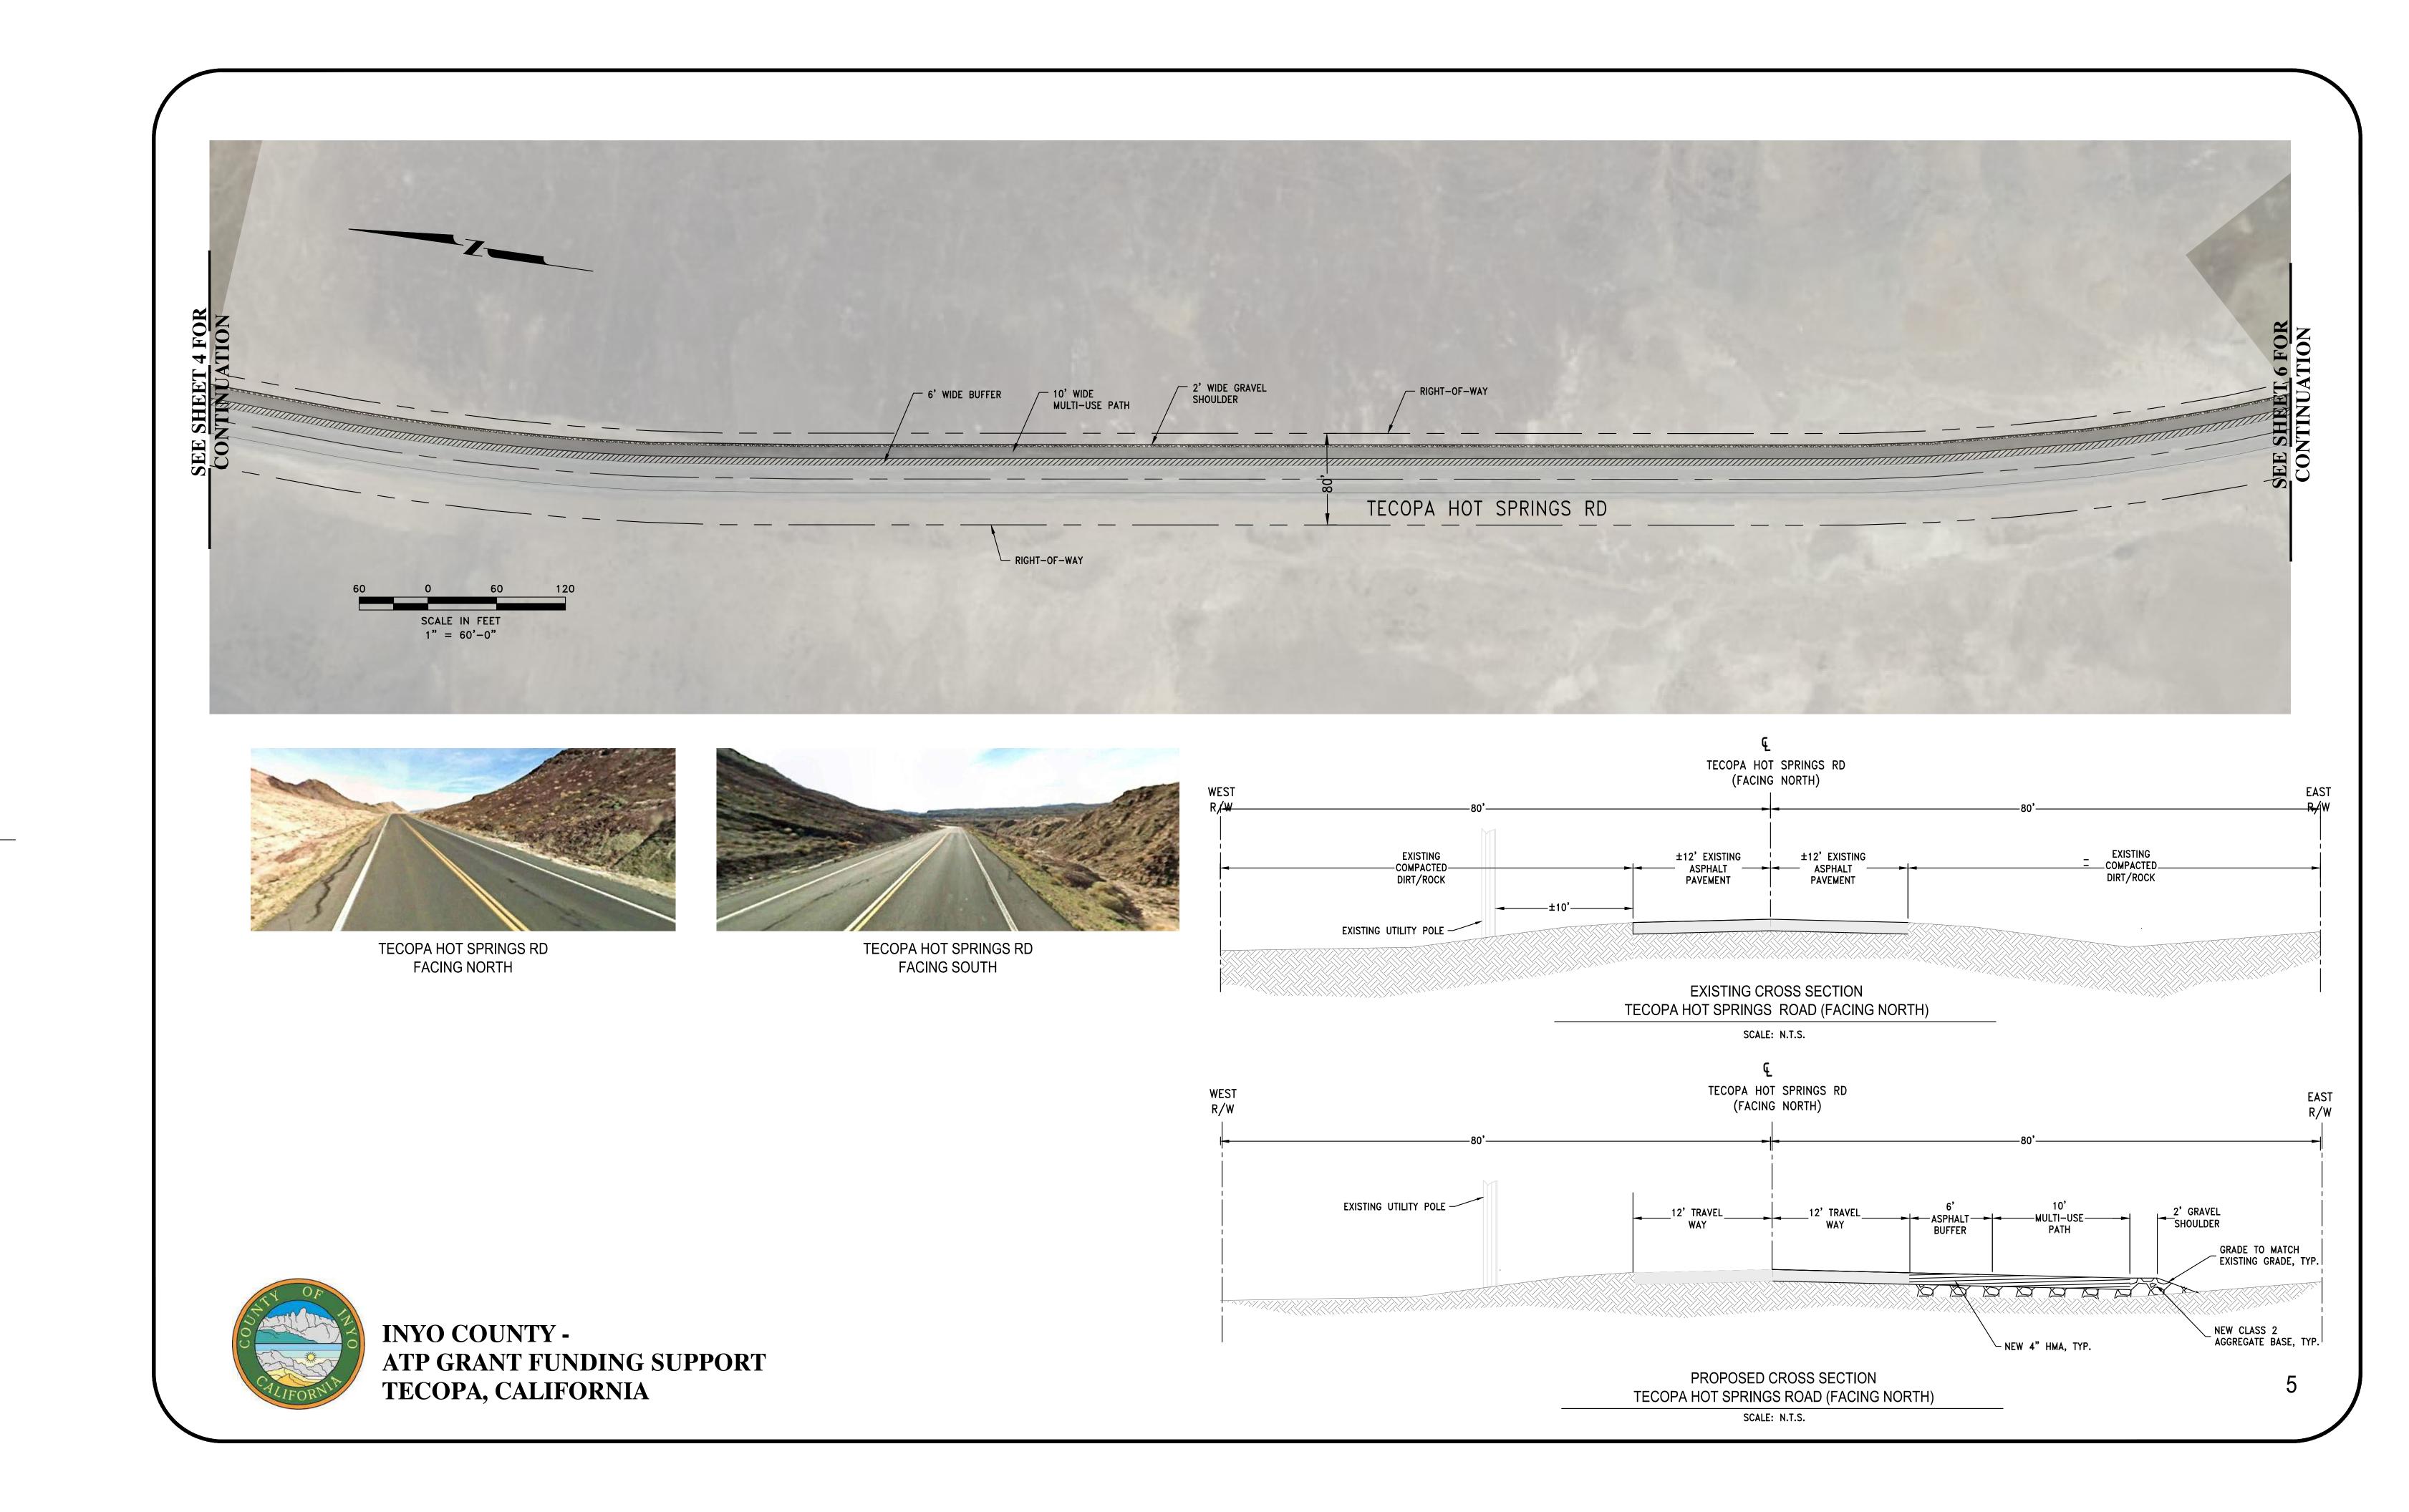

SCALE: N.T.S.

3

OLD SPANISH TRAIL HWY FACING EAST

OLD SPANISH TRAIL HWY FACING WEST

EXISTING CROSS SECTION
OLD SPANISH TRAIL HIGHWAY (FACING WEST)

SCALE: N.T.S.

SOUTH
R/W

OLD SPANISH TRAIL HIGHWAY
(FACING WEST)