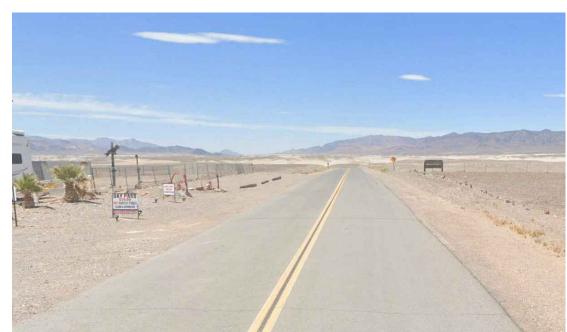

TECOPA HOT SPRINGS RD FACING NORTH

TECOPA HOT SPRINGS RD FACING SOUTH

PROPOSED CROSS SECTION
THROUGH THE TOWN OF TECOPA HOT SPRINGS (FACING NORTH)

SCALE: N.T.S.

1

TECOPA HOT SPRINGS RD FACING NORTH

TECOPA HOT SPRINGS RD FACING SOUTH

PROPOSED CROSS SECTION
THROUGH THE TOWN OF TECOPA HOT SPRINGS (FACING NORTH)
SCALE: N.T.S.

7

TECOPA HOT SPRINGS RD FACING NORTH

TECOPA HOT SPRINGS RD FACING SOUTH

PROPOSED CROSS SECTION
THROUGH THE TOWN OF TECOPA HOT SPRINGS (FACING NORTH)

SCALE: N.T.S.

3

OLD SPANISH TRAIL HWY FACING EAST

OLD SPANISH TRAIL HWY FACING WEST

EXISTING CROSS SECTION
OLD SPANISH TRAIL HIGHWAY (FACING WEST)

SCALE: N.T.S.

SOUTH
R/W

OLD SPANISH TRAIL HIGHWAY
(FACING WEST)