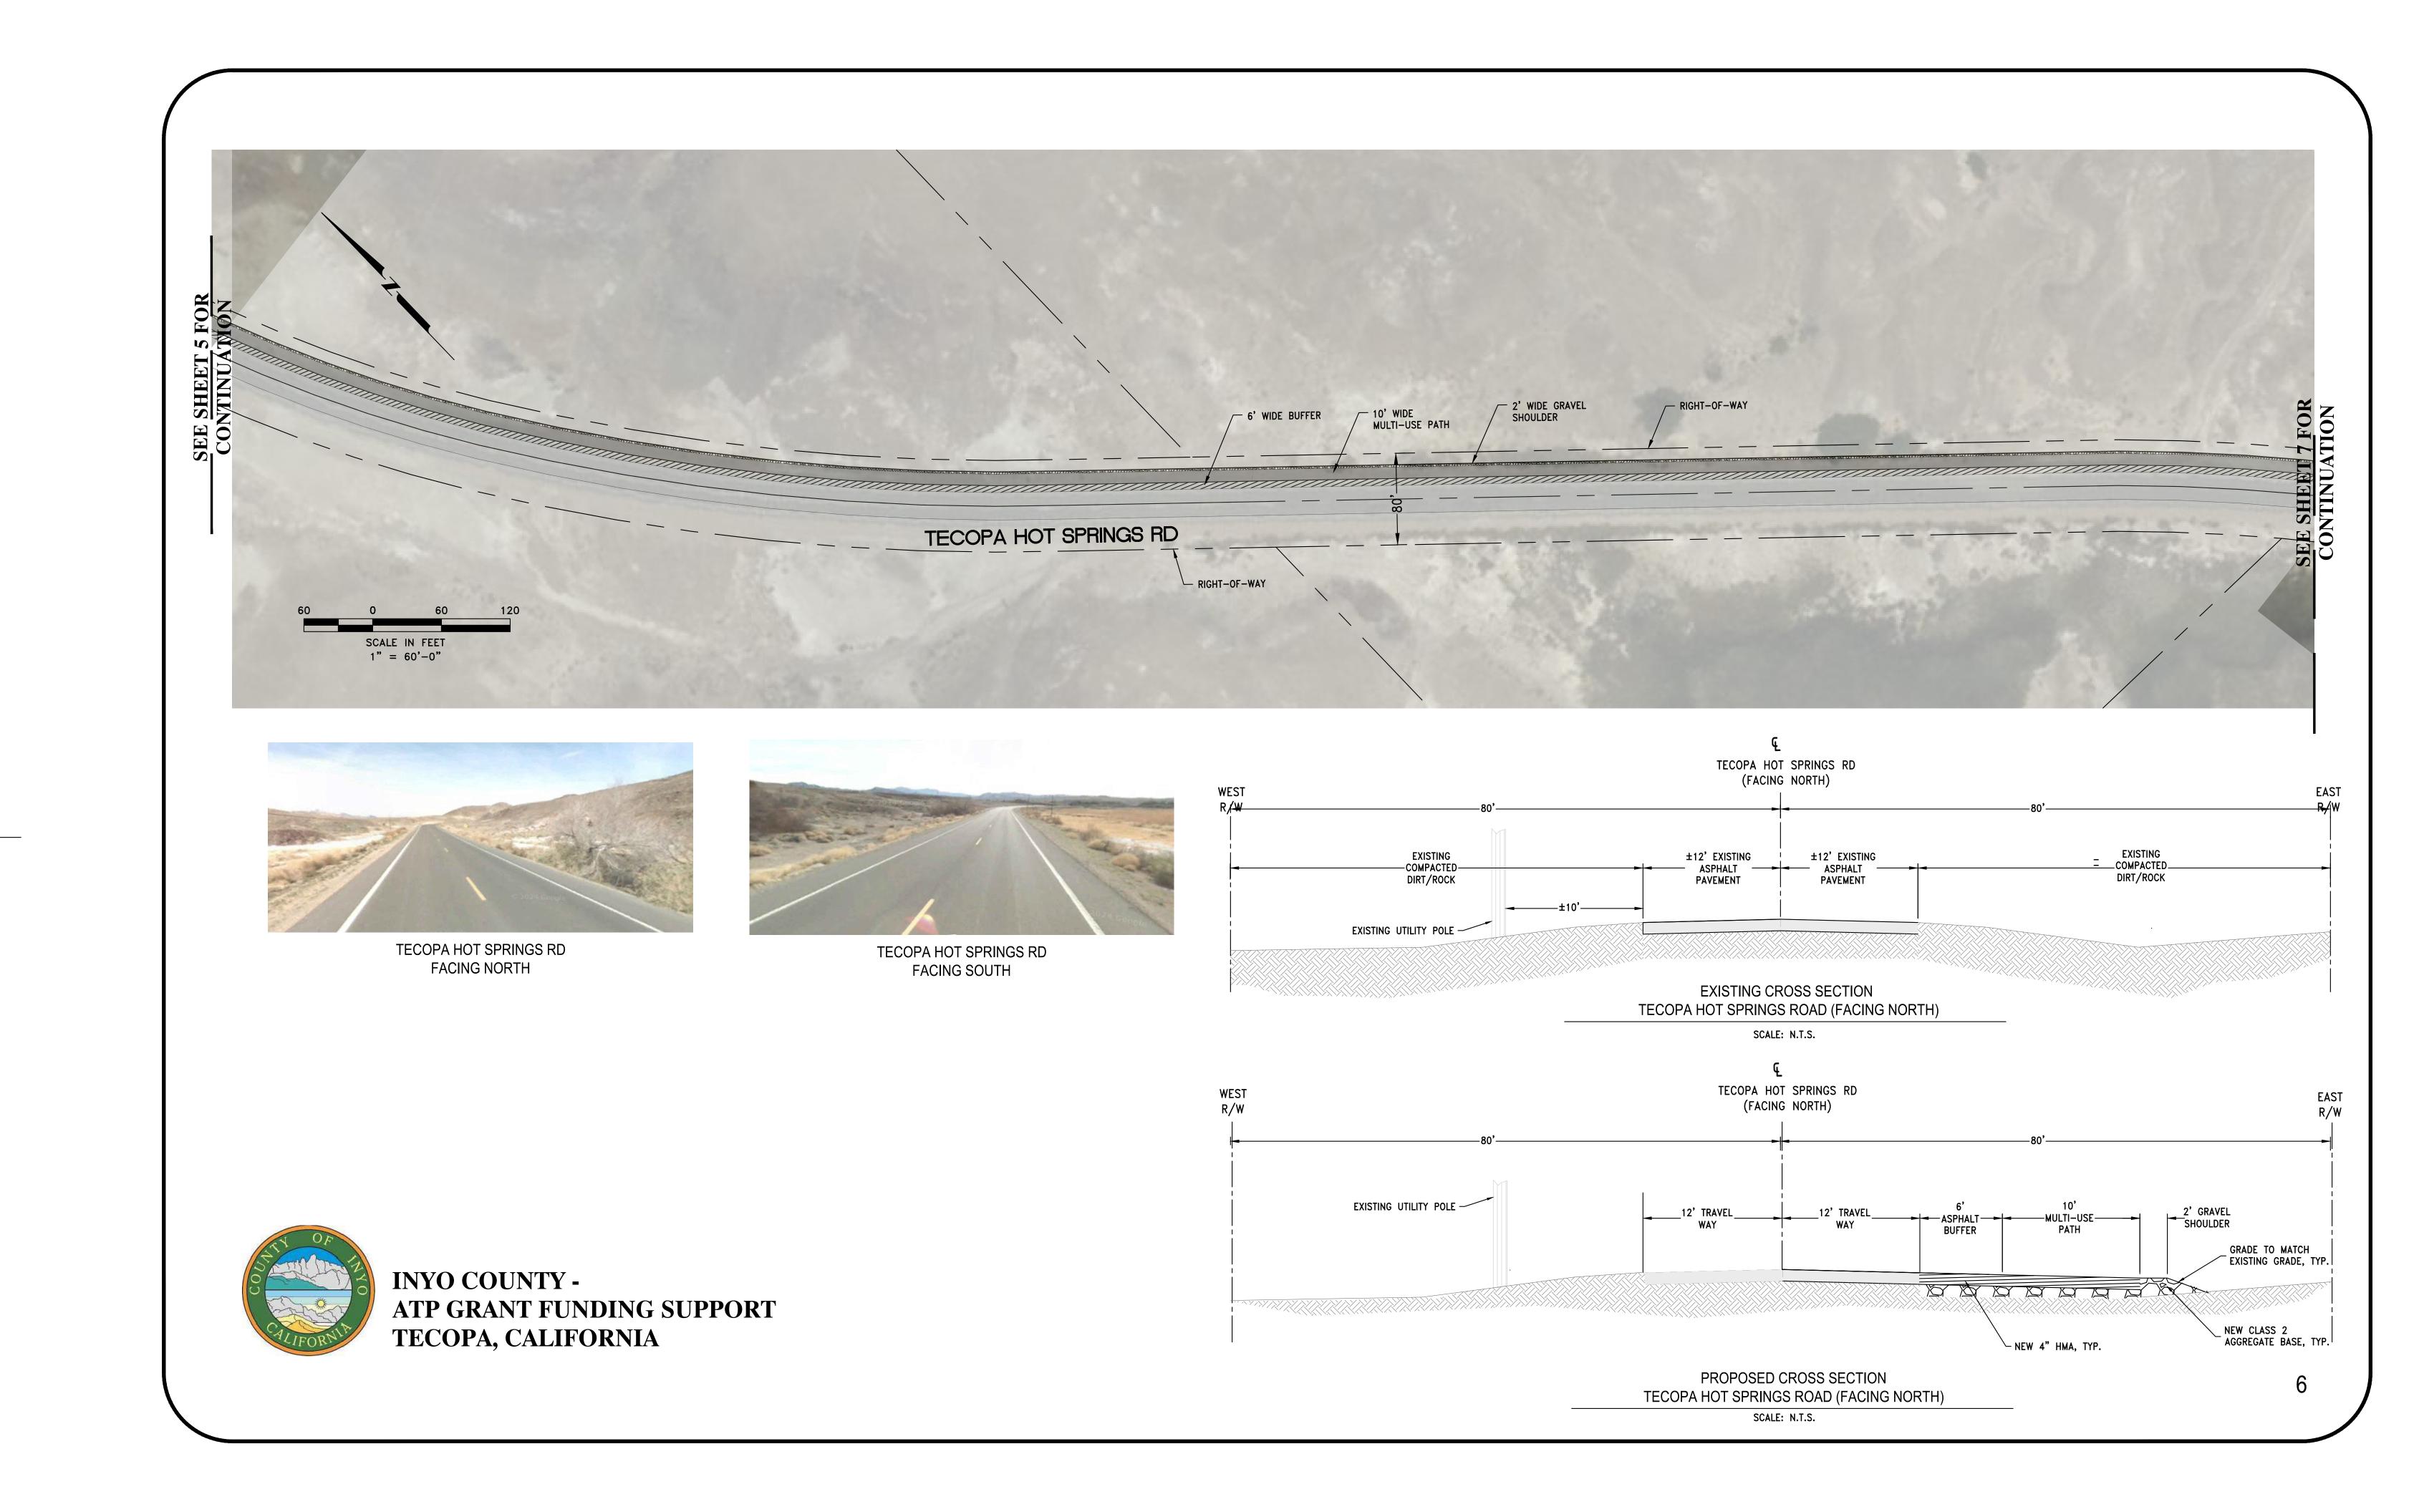

TECOPA HOT SPRINGS RD FACING NORTH

TECOPA HOT SPRINGS RD FACING SOUTH

PROPOSED CROSS SECTION
THROUGH THE TOWN OF TECOPA HOT SPRINGS (FACING NORTH)

SCALE: N.T.S.

1

TECOPA HOT SPRINGS RD FACING NORTH

TECOPA HOT SPRINGS RD FACING SOUTH