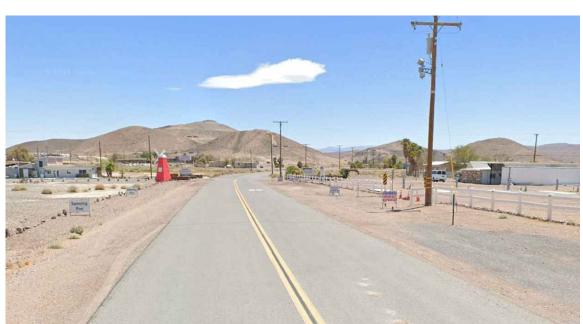

TECOPA HOT SPRINGS RD FACING NORTH

TECOPA HOT SPRINGS RD FACING SOUTH

PROPOSED CROSS SECTION
THROUGH THE TOWN OF TECOPA HOT SPRINGS (FACING NORTH)

SCALE: N.T.S.

1

TECOPA HOT SPRINGS RD FACING NORTH

TECOPA HOT SPRINGS RD FACING SOUTH

PROPOSED CROSS SECTION
THROUGH THE TOWN OF TECOPA HOT SPRINGS (FACING NORTH)
SCALE: N.T.S.

7

TECOPA HOT SPRINGS RD FACING NORTH

TECOPA HOT SPRINGS RD FACING SOUTH

PROPOSED CROSS SECTION
THROUGH THE TOWN OF TECOPA HOT SPRINGS (FACING NORTH)

SCALE: N.T.S.

3

OLD SPANISH TRAIL HWY FACING EAST

OLD SPANISH TRAIL HWY FACING WEST

EXISTING CROSS SECTION
OLD SPANISH TRAIL HIGHWAY (FACING WEST)

SCALE: N.T.S.

SOUTH
R/W

OLD SPANISH TRAIL HIGHWAY
(FACING WEST)