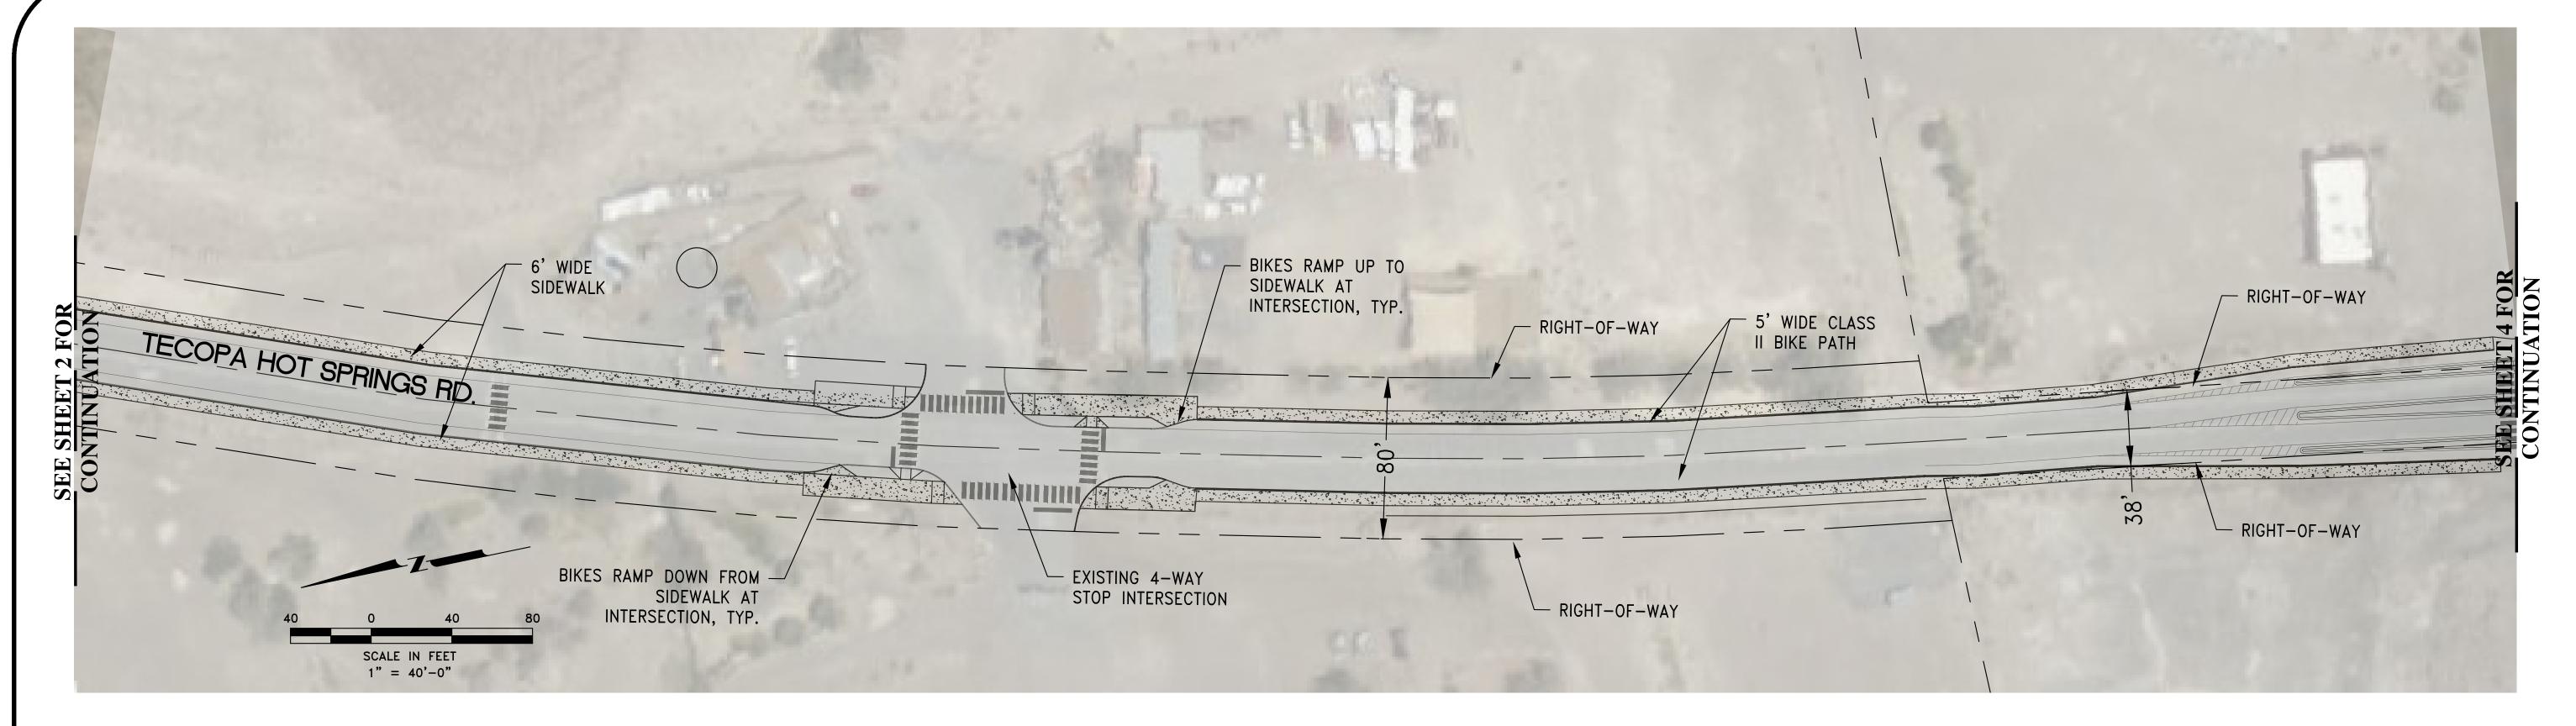

TECOPA HOT SPRINGS RD FACING NORTH

TECOPA HOT SPRINGS RD FACING SOUTH

PROPOSED CROSS SECTION
THROUGH THE TOWN OF TECOPA HOT SPRINGS (FACING NORTH)

SCALE: N.T.S.

1

TECOPA HOT SPRINGS RD FACING NORTH

TECOPA HOT SPRINGS RD FACING SOUTH

PROPOSED CROSS SECTION
THROUGH THE TOWN OF TECOPA HOT SPRINGS (FACING NORTH)
SCALE: N.T.S.

7

TECOPA HOT SPRINGS RD FACING NORTH

TECOPA HOT SPRINGS RD FACING SOUTH

PROPOSED CROSS SECTION
THROUGH THE TOWN OF TECOPA HOT SPRINGS (FACING NORTH)

SCALE: N.T.S.

3

OLD SPANISH TRAIL HWY FACING EAST

OLD SPANISH TRAIL HWY FACING WEST

EXISTING CROSS SECTION
OLD SPANISH TRAIL HIGHWAY (FACING WEST)

SCALE: N.T.S.

SOUTH
R/W

OLD SPANISH TRAIL HIGHWAY
(FACING WEST)