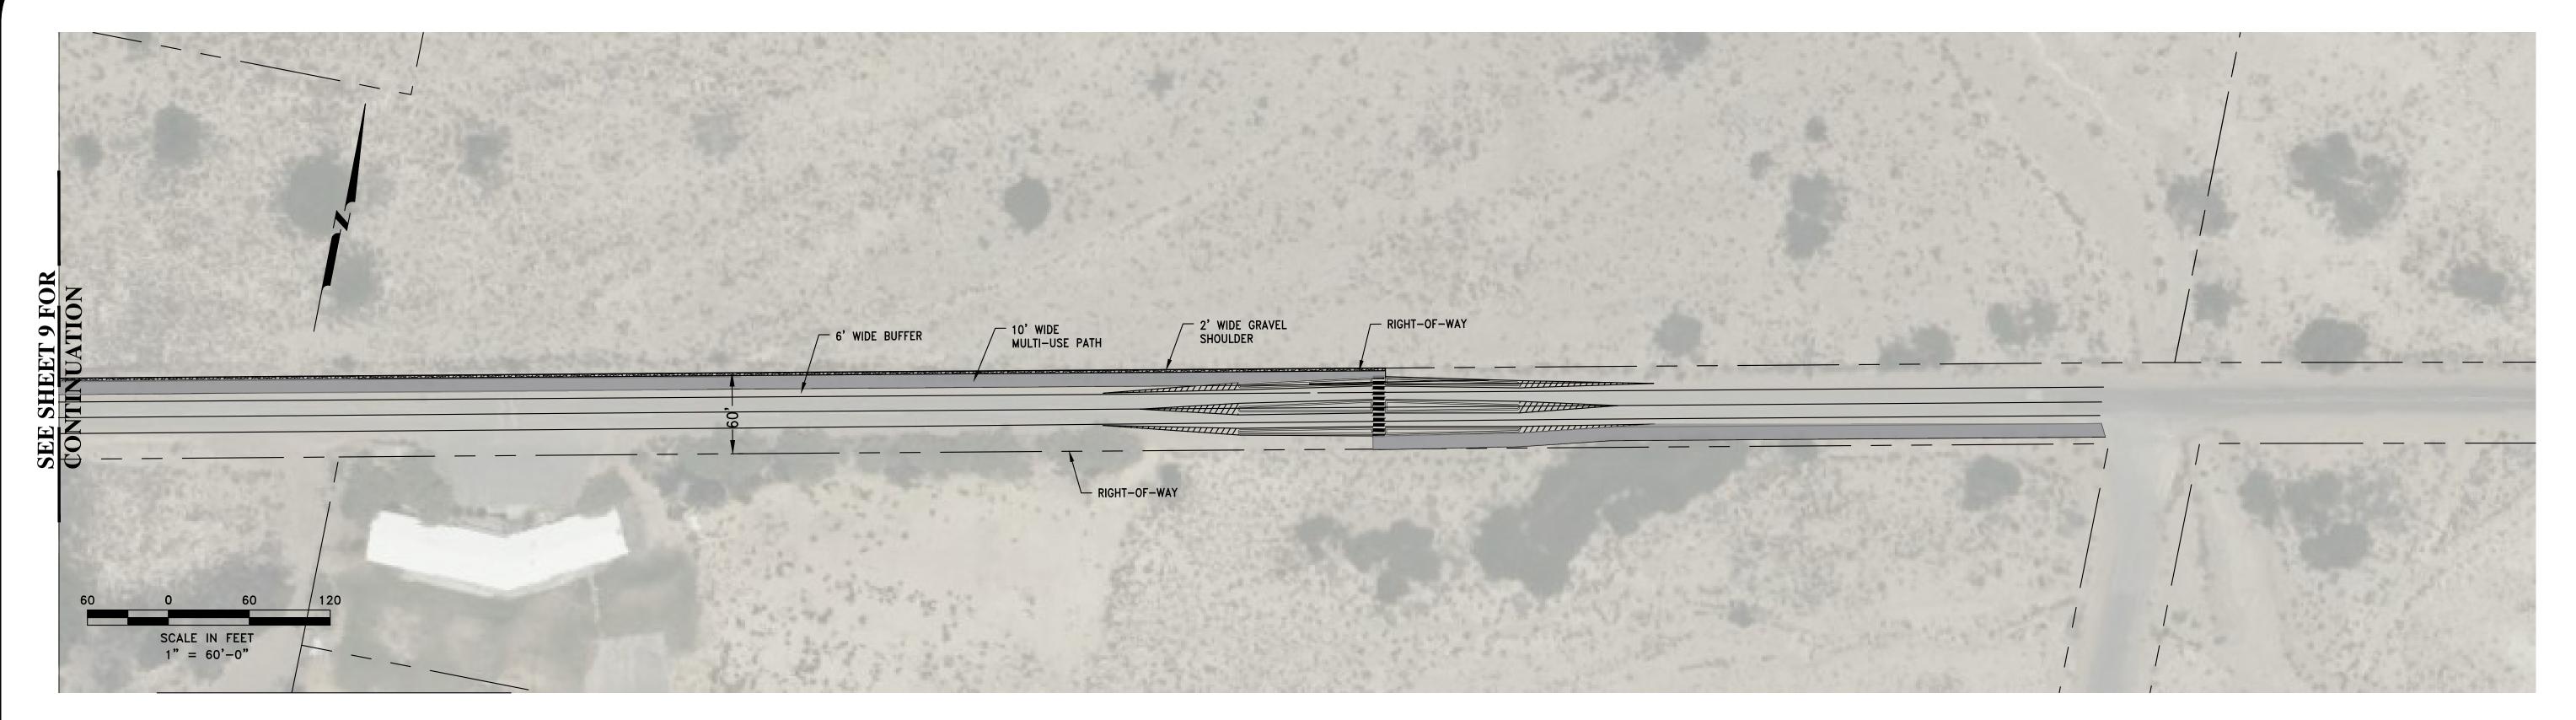

TECOPA HOT SPRINGS RD FACING NORTH

TECOPA HOT SPRINGS RD FACING SOUTH

PROPOSED CROSS SECTION
THROUGH THE TOWN OF TECOPA HOT SPRINGS (FACING NORTH)

SCALE: N.T.S.

1

TECOPA HOT SPRINGS RD FACING NORTH

TECOPA HOT SPRINGS RD FACING SOUTH

PROPOSED CROSS SECTION
THROUGH THE TOWN OF TECOPA HOT SPRINGS (FACING NORTH)
SCALE: N.T.S.

7

TECOPA HOT SPRINGS RD FACING NORTH

TECOPA HOT SPRINGS RD FACING SOUTH

PROPOSED CROSS SECTION
THROUGH THE TOWN OF TECOPA HOT SPRINGS (FACING NORTH)

SCALE: N.T.S.

3

OLD SPANISH TRAIL HWY FACING EAST

OLD SPANISH TRAIL HWY FACING WEST

EXISTING CROSS SECTION
OLD SPANISH TRAIL HIGHWAY (FACING WEST)

SCALE: N.T.S.

SOUTH
R/W

OLD SPANISH TRAIL HIGHWAY
(FACING WEST)