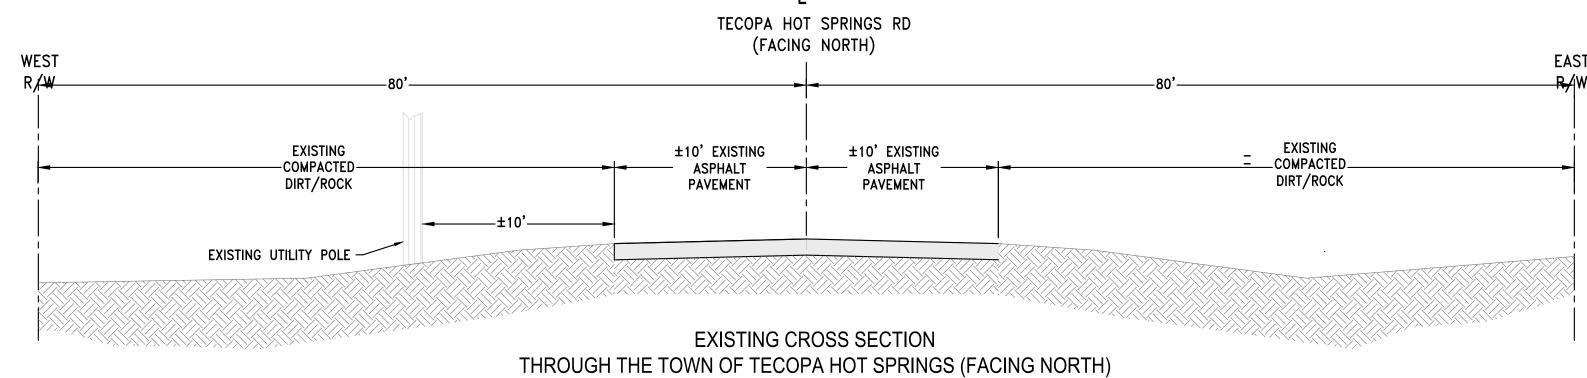

TECOPA HOT SPRINGS RD FACING NORTH

TECOPA HOT SPRINGS RD FACING SOUTH

PROPOSED CROSS SECTION
THROUGH THE TOWN OF TECOPA HOT SPRINGS (FACING NORTH)

SCALE: N.T.S.

1

TECOPA HOT SPRINGS RD FACING NORTH

TECOPA HOT SPRINGS RD FACING SOUTH

PROPOSED CROSS SECTION
THROUGH THE TOWN OF TECOPA HOT SPRINGS (FACING NORTH)
SCALE: N.T.S.

7

TECOPA HOT SPRINGS RD FACING NORTH

TECOPA HOT SPRINGS RD FACING SOUTH

PROPOSED CROSS SECTION
THROUGH THE TOWN OF TECOPA HOT SPRINGS (FACING NORTH)

SCALE: N.T.S.

3

OLD SPANISH TRAIL HWY FACING EAST

OLD SPANISH TRAIL HWY FACING WEST

EXISTING CROSS SECTION
OLD SPANISH TRAIL HIGHWAY (FACING WEST)

SCALE: N.T.S.

SOUTH
R/W

OLD SPANISH TRAIL HIGHWAY
(FACING WEST)