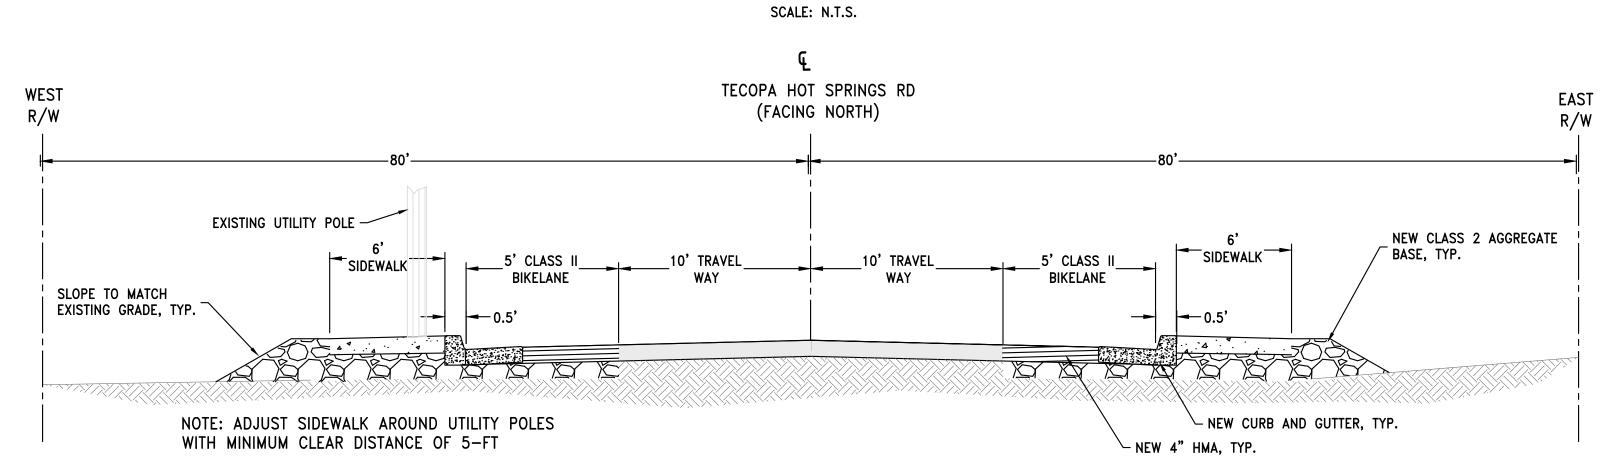

PROPOSED CROSS SECTION
THROUGH THE TOWN OF TECOPA HOT SPRINGS (FACING NORTH)
SCALE: N.T.S.

7

TECOPA HOT SPRINGS RD FACING NORTH

TECOPA HOT SPRINGS RD FACING SOUTH

PROPOSED CROSS SECTION
THROUGH THE TOWN OF TECOPA HOT SPRINGS (FACING NORTH)

SCALE: N.T.S.

3

OLD SPANISH TRAIL HWY FACING EAST

OLD SPANISH TRAIL HWY FACING WEST

EXISTING CROSS SECTION
OLD SPANISH TRAIL HIGHWAY (FACING WEST)

SCALE: N.T.S.

SOUTH
R/W

OLD SPANISH TRAIL HIGHWAY
(FACING WEST)