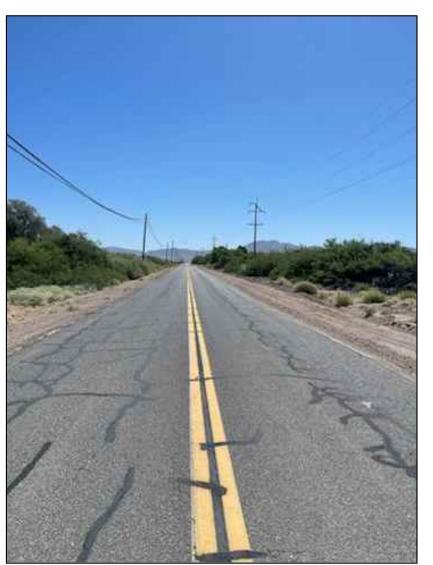

SCALE: N.T.S.

3

OLD SPANISH TRAIL HWY FACING EAST

OLD SPANISH TRAIL HWY FACING WEST

EXISTING CROSS SECTION
OLD SPANISH TRAIL HIGHWAY (FACING WEST)

SCALE: N.T.S.

SOUTH
R/W

OLD SPANISH TRAIL HIGHWAY
(FACING WEST)

PROPOSED CROSS SECTION

OLD SPANISH TRAIL HIGHWAY (FACING WEST)

SCALE: N.T.S.

INYO COUNTY ATP GRANT FUNDING SUPPORT
TECOPA, CALIFORNIA

OLD SPANISH TRAIL HWY BY DOWNEY FACING EAST

OLD SPANISH TRAIL HWY BY DOWNEY FACING WEST

OLD SPANISH TRAIL HIGHWAY (FACING WEST)

SCALE: N.T.S.

SOUTH
R/W

OLD SPANISH TRAIL HIGHWAY
(FACING WEST)

EXISTING UTILITY POLE TO BE
RELOCATED. TO BE COORD. W/
UTILITY POLE

10' TRAVEL
WAY

10' TRAVEL
WAY

BUFFER