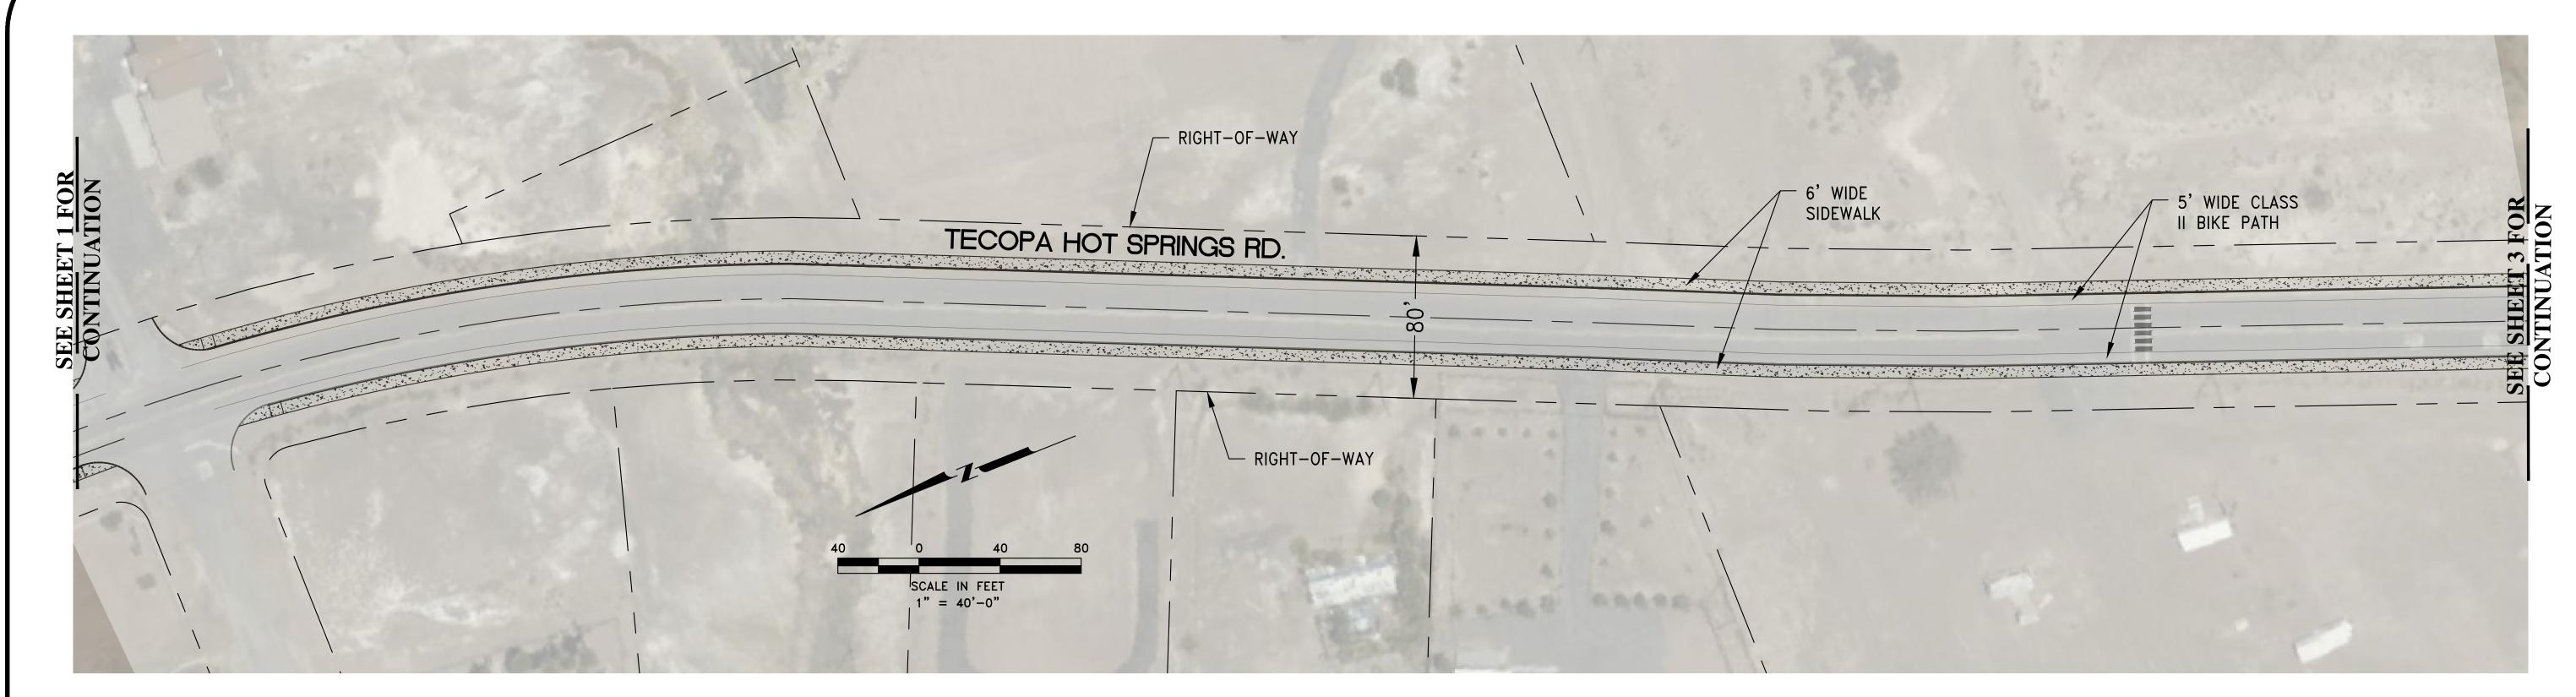

TECOPA HOT SPRINGS RD FACING NORTH



TECOPA HOT SPRINGS RD FACING SOUTH







PROPOSED CROSS SECTION
THROUGH THE TOWN OF TECOPA HOT SPRINGS (FACING NORTH)

SCALE: N.T.S.

1





TECOPA HOT SPRINGS RD FACING NORTH



TECOPA HOT SPRINGS RD FACING SOUTH







PROPOSED CROSS SECTION
THROUGH THE TOWN OF TECOPA HOT SPRINGS (FACING NORTH)
SCALE: N.T.S.

7





TECOPA HOT SPRINGS RD FACING NORTH



TECOPA HOT SPRINGS RD FACING SOUTH







PROPOSED CROSS SECTION
THROUGH THE TOWN OF TECOPA HOT SPRINGS (FACING NORTH)

SCALE: N.T.S.

3















OLD SPANISH TRAIL HWY FACING EAST



OLD SPANISH TRAIL HWY FACING WEST



EXISTING CROSS SECTION
OLD SPANISH TRAIL HIGHWAY (FACING WEST)

SCALE: N.T.S.

SOUTH
R/W

OLD SPANISH TRAIL HIGHWAY
(FACING WEST)

NORTH
R/W

60'

60'

10' TRAVEL
WAY

BIKELANE

WAY

NEW CLASS 2
AGGREGATE BASE, TYP.

& GUTTER, TYP.

PROPOSED CROSS SECTION

OLD SPANISH TRAIL HIGHWAY (FACING WEST)

SCALE: N.T.S.



INYO COUNTY ATP GRANT FUNDING SUPPORT