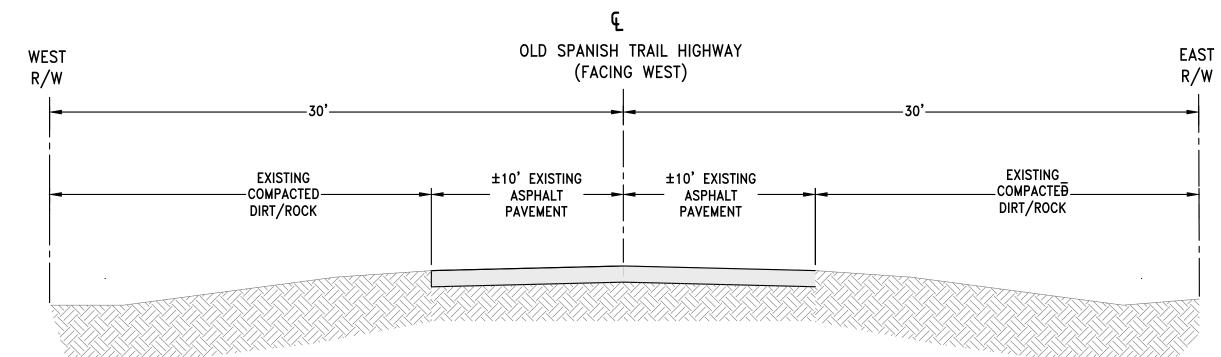

SCALE: N.T.S.

3

OLD SPANISH TRAIL HWY FACING EAST

OLD SPANISH TRAIL HWY FACING WEST

EXISTING CROSS SECTION
OLD SPANISH TRAIL HIGHWAY (FACING WEST)

SCALE: N.T.S.

SOUTH
R/W

OLD SPANISH TRAIL HIGHWAY
(FACING WEST)

NORTH
R/W

60'

60'

10' TRAVEL
WAY

BIKELANE

WAY

NEW CLASS 2
AGGREGATE BASE, TYP.

& GUTTER, TYP.