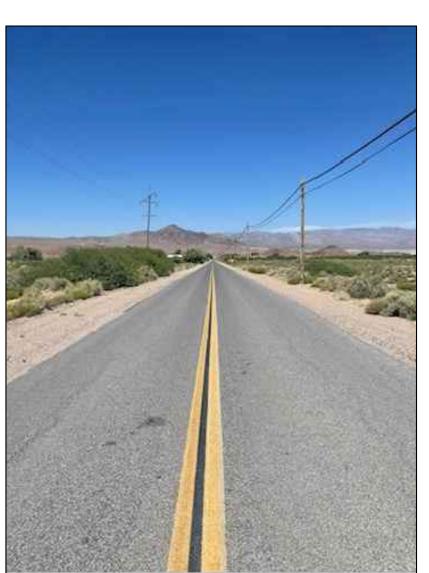

PROPOSED CROSS SECTION

OLD SPANISH TRAIL HIGHWAY (FACING WEST)

SCALE: N.T.S.

INYO COUNTY ATP GRANT FUNDING SUPPORT
TECOPA, CALIFORNIA

OLD SPANISH TRAIL HWY BY DOWNEY FACING EAST

OLD SPANISH TRAIL HWY BY DOWNEY FACING WEST

OLD SPANISH TRAIL HIGHWAY (FACING WEST)

SCALE: N.T.S.

SOUTH
R/W

OLD SPANISH TRAIL HIGHWAY
(FACING WEST)

EXISTING UTILITY POLE TO BE
RELOCATED. TO BE COORD. W/
UTILITY POLE

10' TRAVEL
WAY

10' TRAVEL
WAY

BUFFER