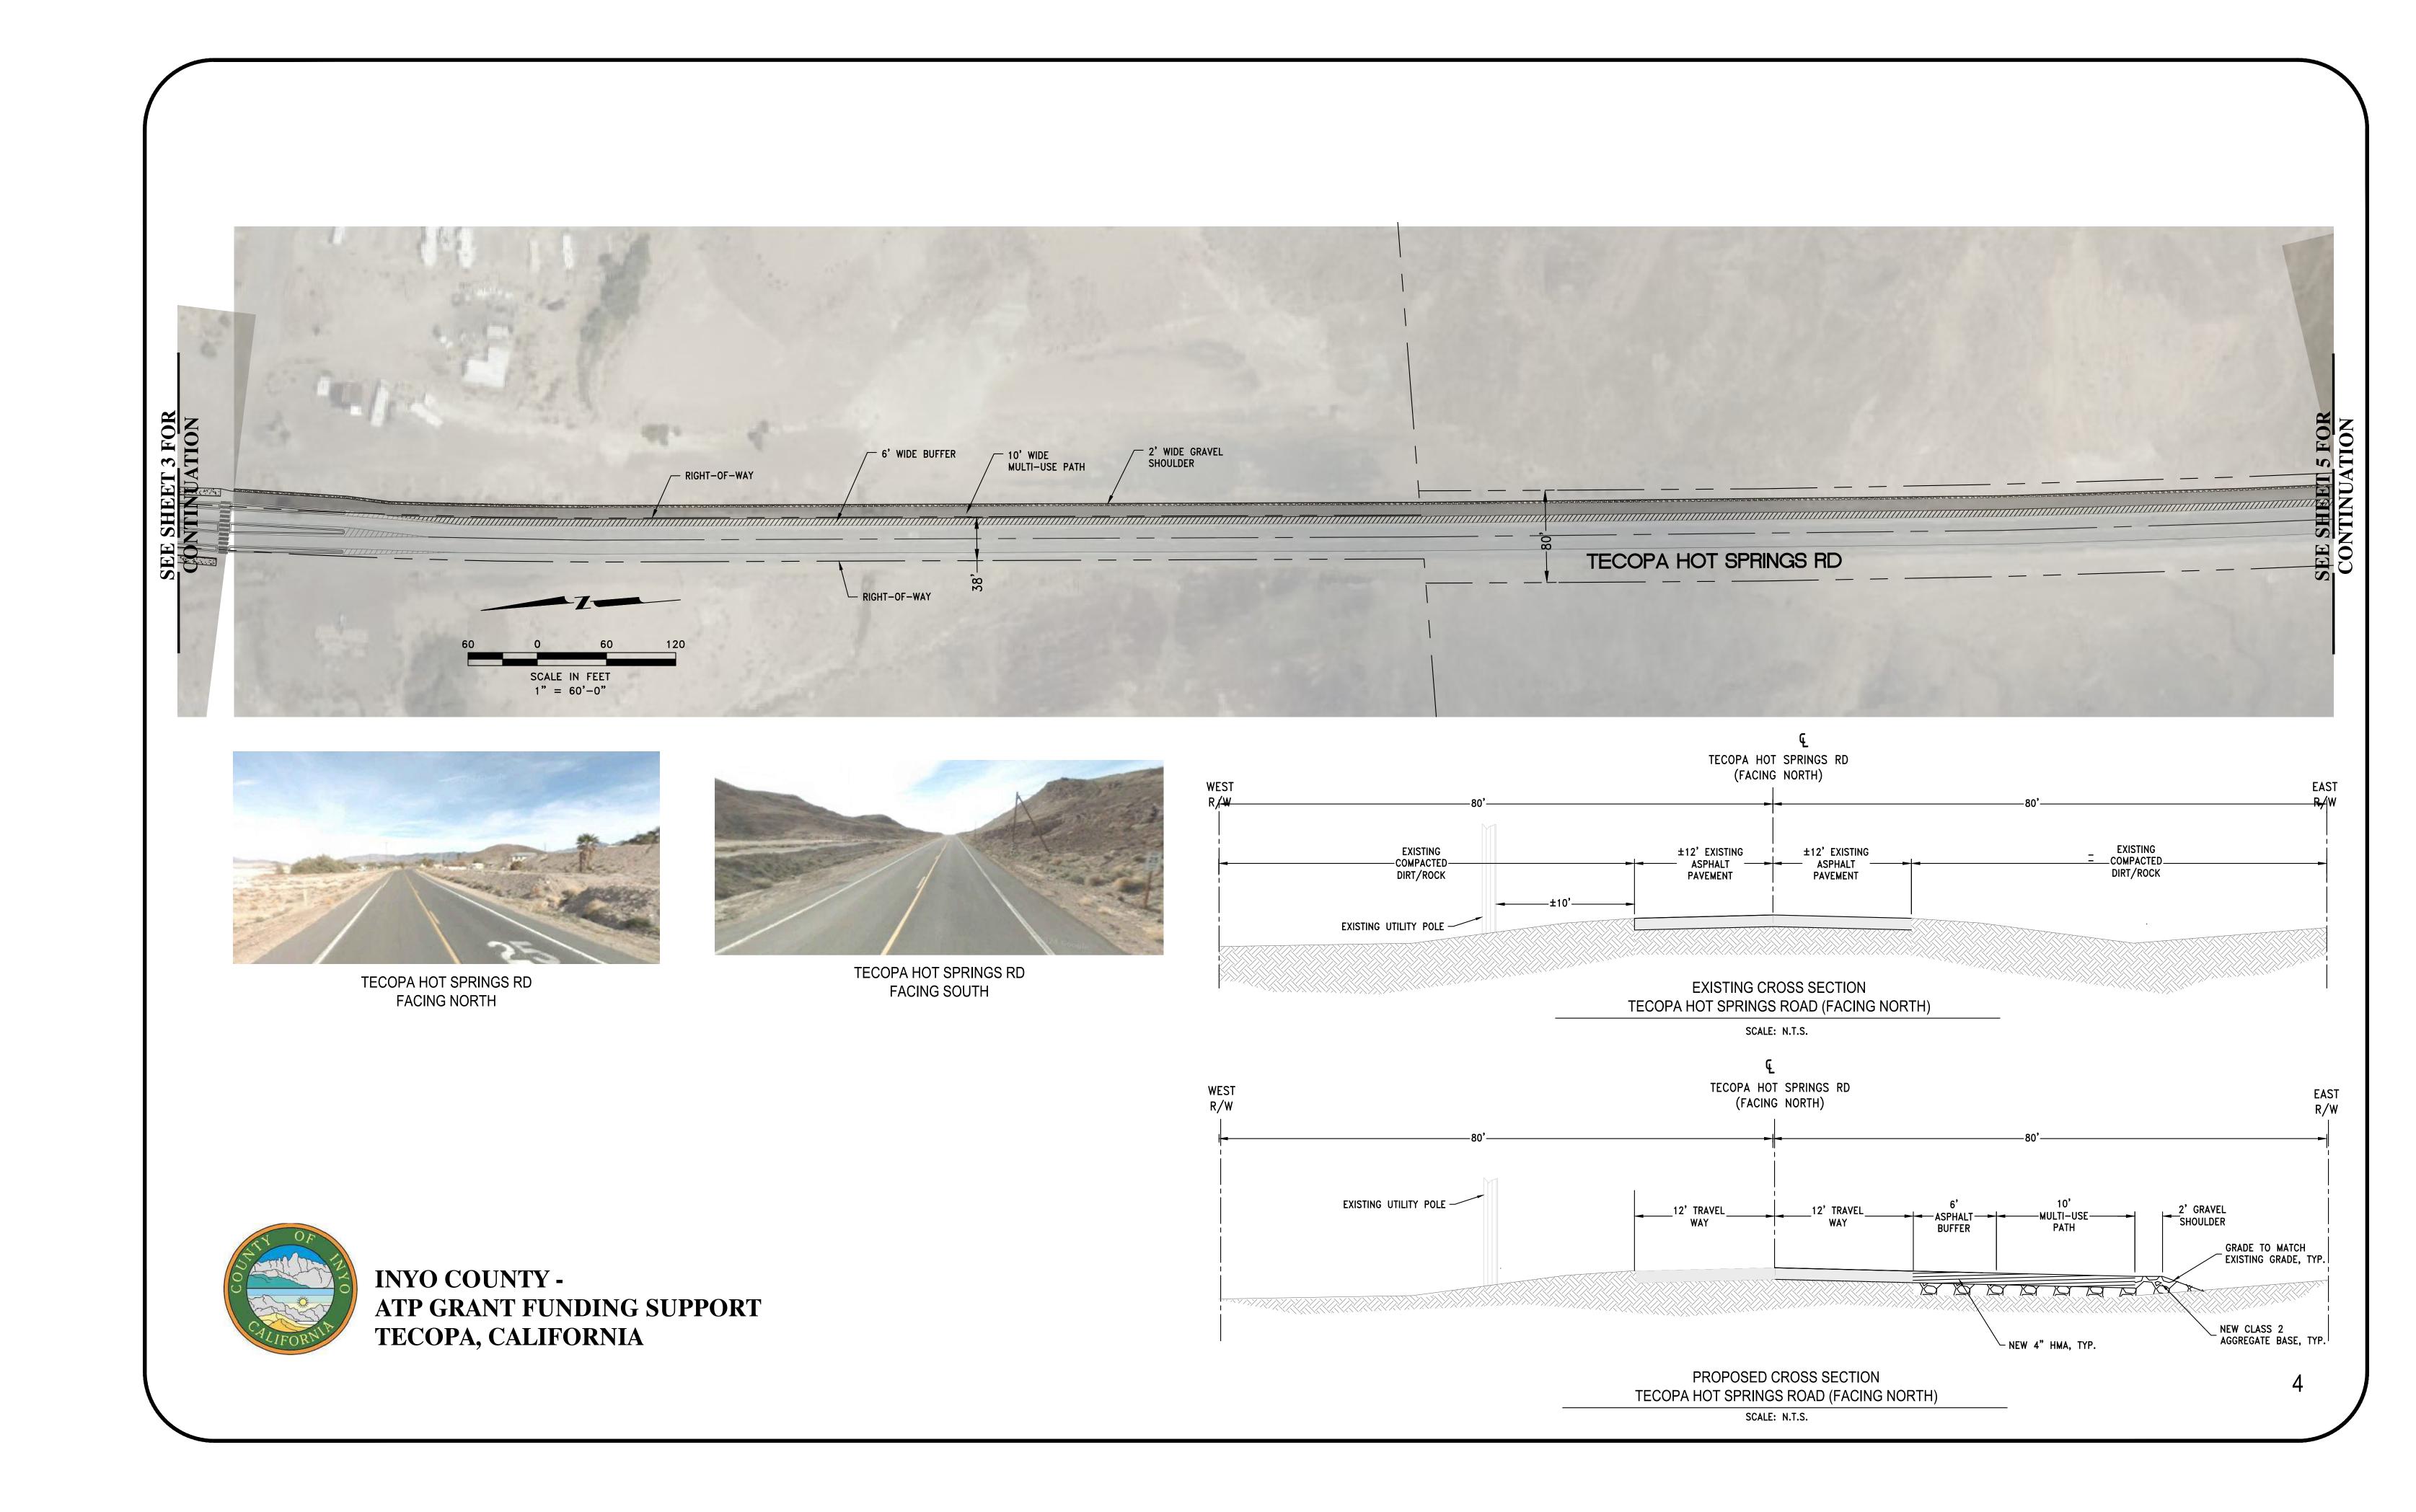

SCALE: N.T.S.

3

OLD SPANISH TRAIL HWY FACING EAST

OLD SPANISH TRAIL HWY FACING WEST

EXISTING CROSS SECTION
OLD SPANISH TRAIL HIGHWAY (FACING WEST)

SCALE: N.T.S.

SOUTH
R/W

OLD SPANISH TRAIL HIGHWAY
(FACING WEST)