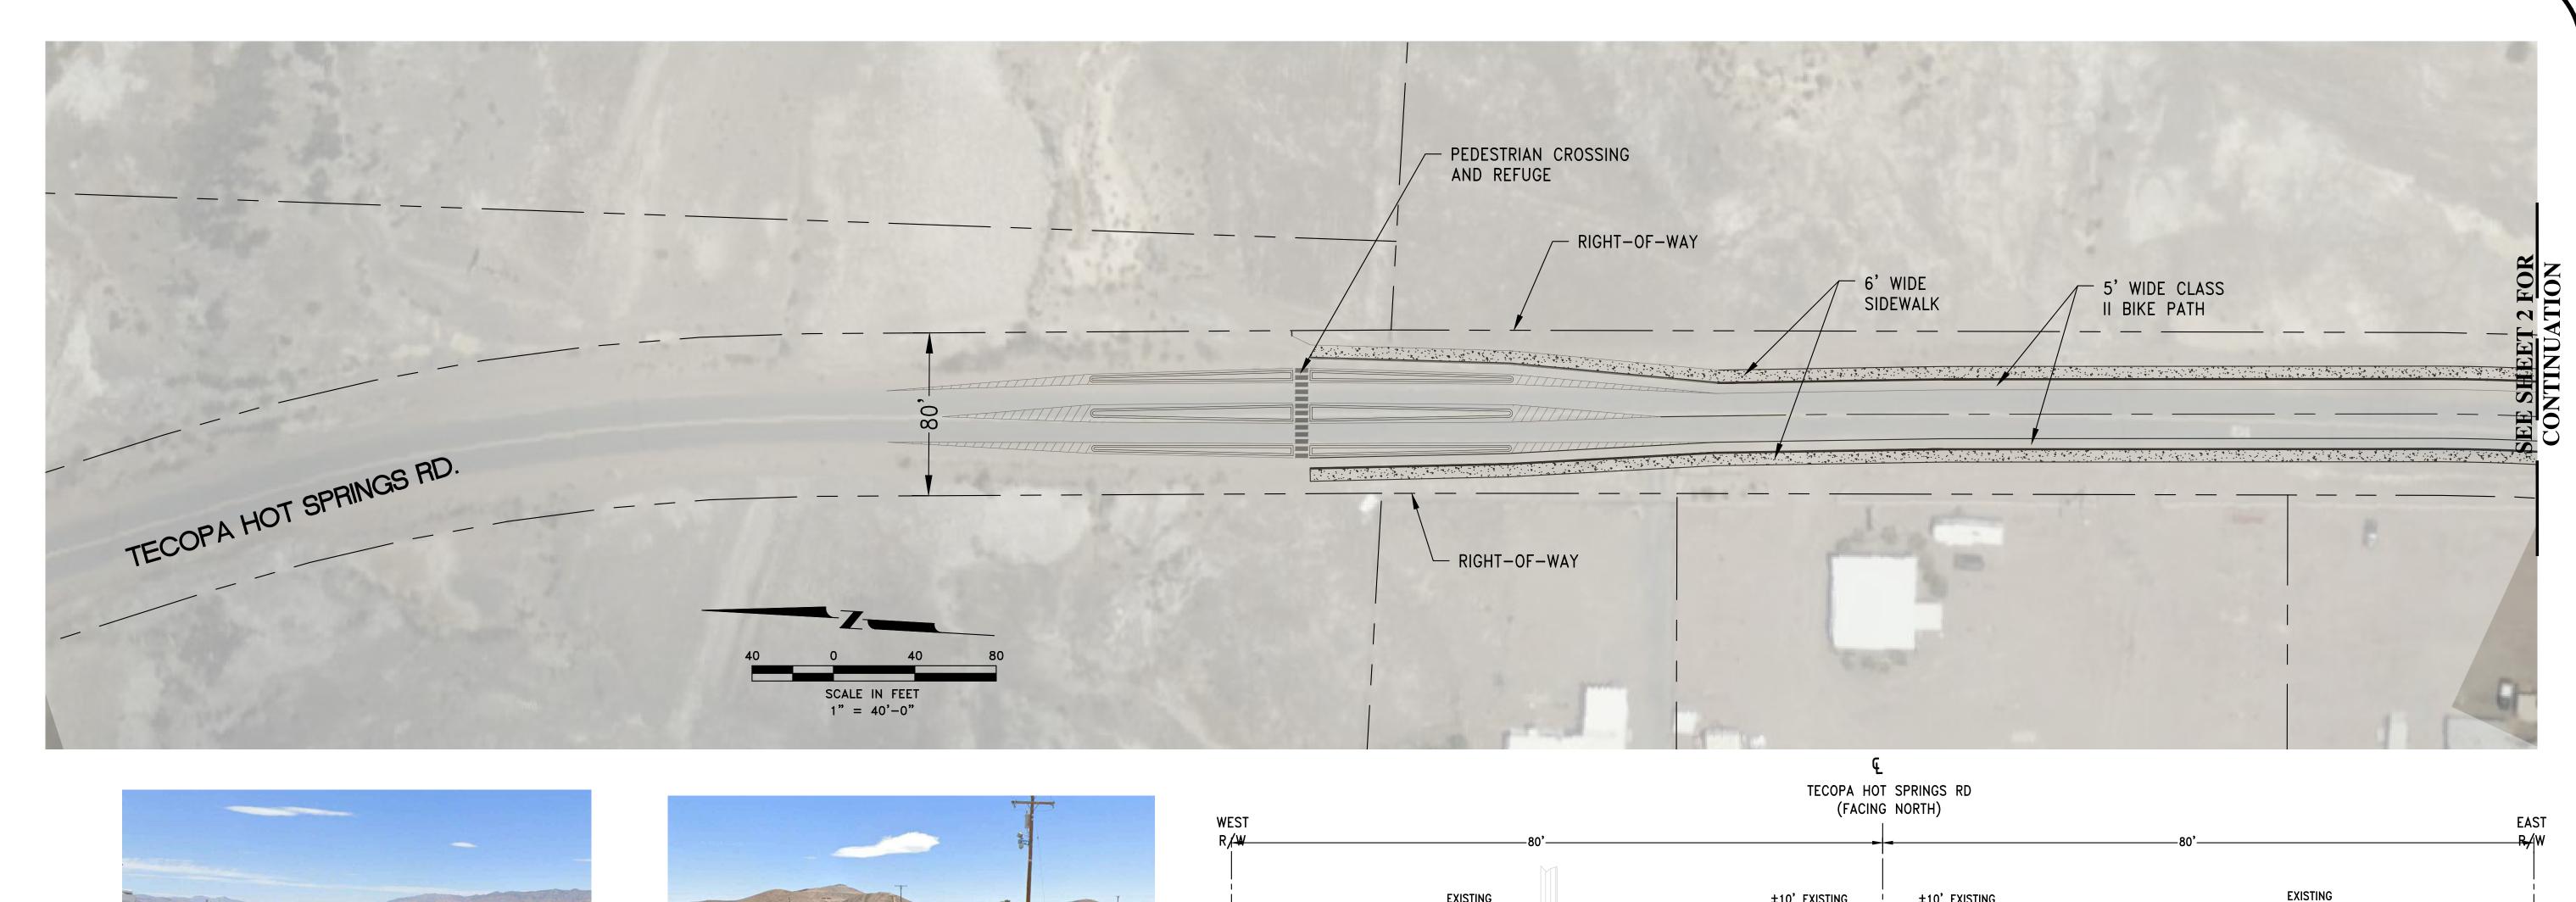

TECOPA HOT SPRINGS RD FACING NORTH

TECOPA HOT SPRINGS RD FACING SOUTH

PROPOSED CROSS SECTION
THROUGH THE TOWN OF TECOPA HOT SPRINGS (FACING NORTH)

SCALE: N.T.S.

1

TECOPA HOT SPRINGS RD FACING NORTH

TECOPA HOT SPRINGS RD FACING SOUTH

PROPOSED CROSS SECTION
THROUGH THE TOWN OF TECOPA HOT SPRINGS (FACING NORTH)
SCALE: N.T.S.

7

TECOPA HOT SPRINGS RD FACING NORTH

TECOPA HOT SPRINGS RD FACING SOUTH

PROPOSED CROSS SECTION
THROUGH THE TOWN OF TECOPA HOT SPRINGS (FACING NORTH)

SCALE: N.T.S.

3

OLD SPANISH TRAIL HWY FACING EAST

OLD SPANISH TRAIL HWY FACING WEST

EXISTING CROSS SECTION
OLD SPANISH TRAIL HIGHWAY (FACING WEST)

SCALE: N.T.S.

SOUTH
R/W

OLD SPANISH TRAIL HIGHWAY
(FACING WEST)