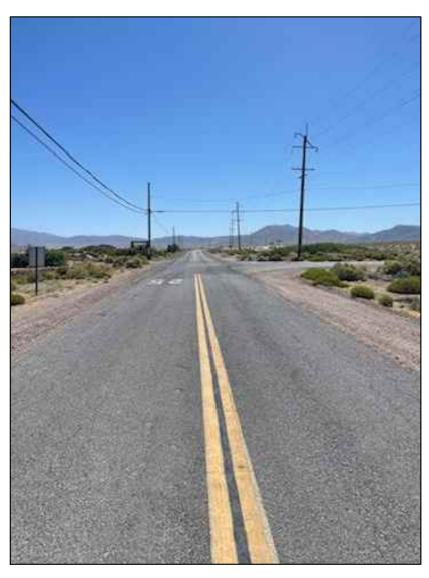

SCALE: N.T.S.

3

OLD SPANISH TRAIL HWY FACING EAST

OLD SPANISH TRAIL HWY FACING WEST

EXISTING CROSS SECTION
OLD SPANISH TRAIL HIGHWAY (FACING WEST)

SCALE: N.T.S.

SOUTH
R/W

OLD SPANISH TRAIL HIGHWAY
(FACING WEST)

NORTH
R/W

60'

60'

10' TRAVEL
WAY

BIKELANE

WAY

NEW CLASS 2
AGGREGATE BASE, TYP.

& GUTTER, TYP.