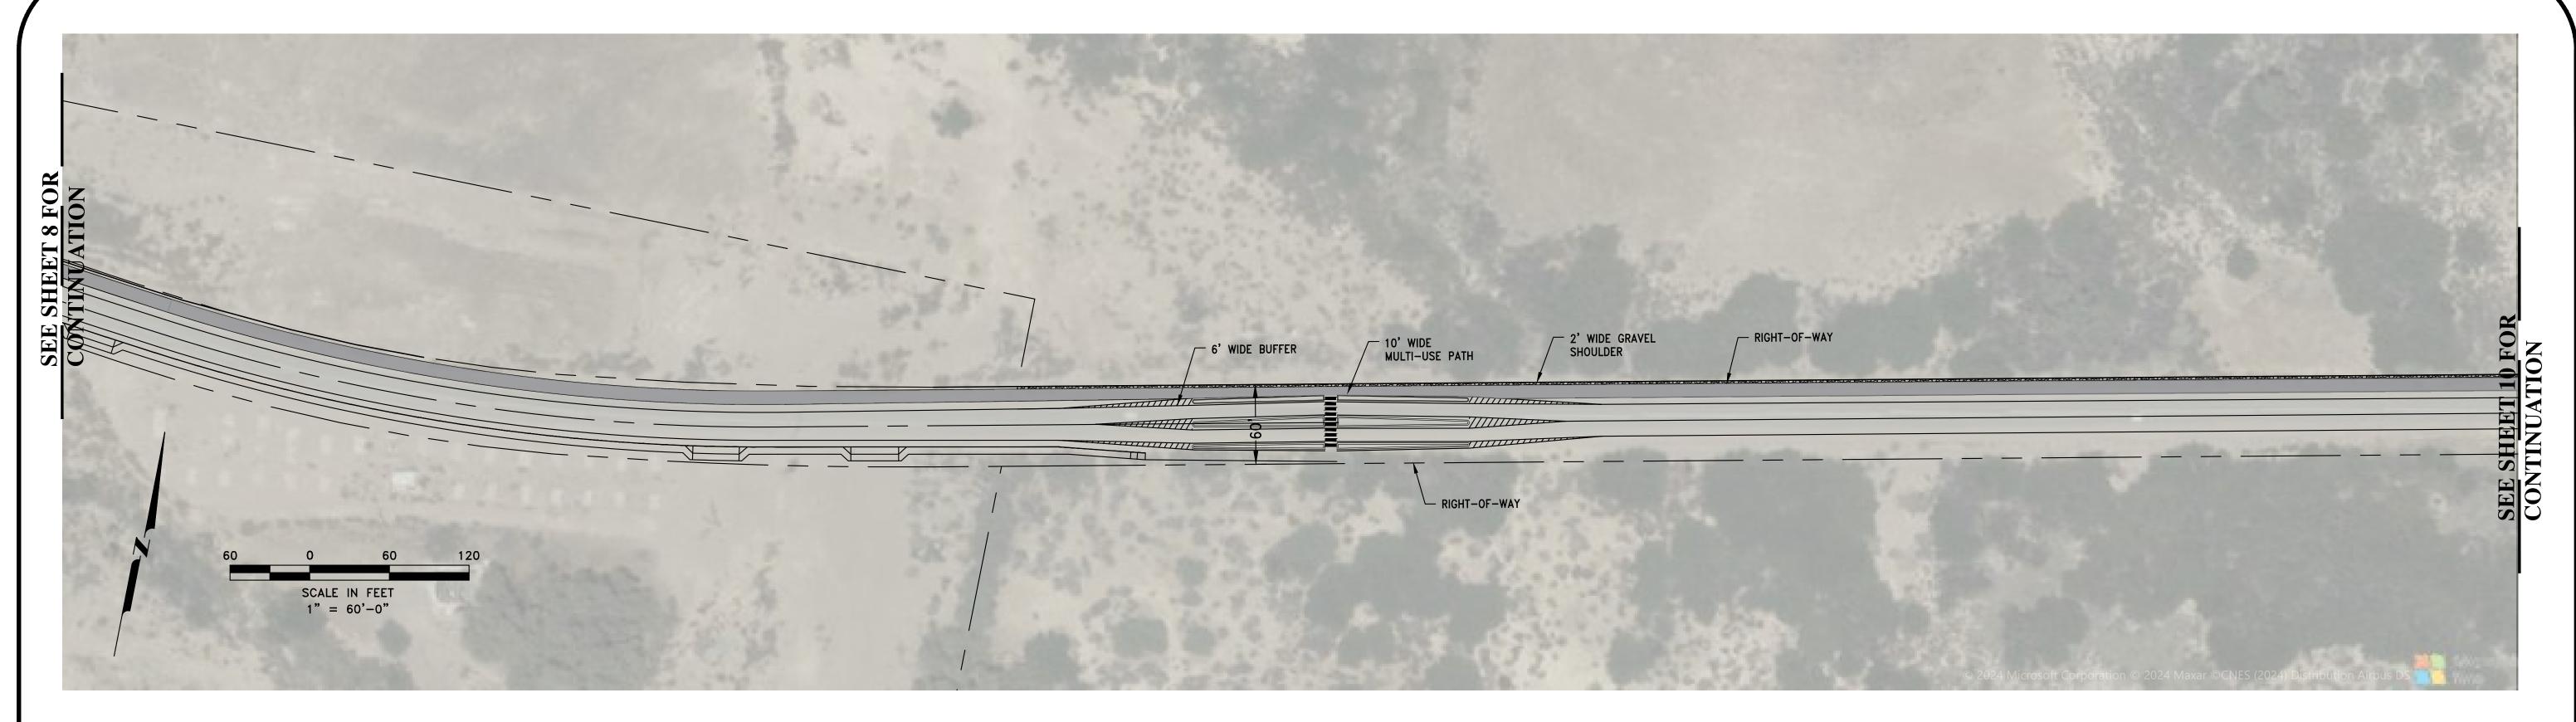

TECOPA HOT SPRINGS RD FACING NORTH



TECOPA HOT SPRINGS RD FACING SOUTH







PROPOSED CROSS SECTION
THROUGH THE TOWN OF TECOPA HOT SPRINGS (FACING NORTH)

SCALE: N.T.S.

1





TECOPA HOT SPRINGS RD FACING NORTH



TECOPA HOT SPRINGS RD FACING SOUTH







PROPOSED CROSS SECTION
THROUGH THE TOWN OF TECOPA HOT SPRINGS (FACING NORTH)
SCALE: N.T.S.

7





TECOPA HOT SPRINGS RD FACING NORTH



TECOPA HOT SPRINGS RD FACING SOUTH







PROPOSED CROSS SECTION
THROUGH THE TOWN OF TECOPA HOT SPRINGS (FACING NORTH)

SCALE: N.T.S.

3















OLD SPANISH TRAIL HWY FACING EAST



OLD SPANISH TRAIL HWY FACING WEST



EXISTING CROSS SECTION
OLD SPANISH TRAIL HIGHWAY (FACING WEST)

SCALE: N.T.S.

SOUTH
R/W

OLD SPANISH TRAIL HIGHWAY
(FACING WEST)

NORTH
R/W

60'

60'

10' TRAVEL
WAY

BIKELANE

WAY

NEW CLASS 2
AGGREGATE BASE, TYP.

& GUTTER, TYP.

PROPOSED CROSS SECTION

OLD SPANISH TRAIL HIGHWAY (FACING WEST)

SCALE: N.T.S.



INYO COUNTY ATP GRANT FUNDING SUPPORT
TECOPA, CALIFORNIA





OLD SPANISH TRAIL HWY BY DOWNEY FACING EAST



OLD SPANISH TRAIL HWY BY DOWNEY FACING WEST



OLD SPANISH TRAIL HIGHWAY (FACING WEST)

SCALE: N.T.S.

SOUTH
R/W

OLD SPANISH TRAIL HIGHWAY
(FACING WEST)

EXISTING UTILITY POLE TO BE
RELOCATED. TO BE COORD. W/
UTILITY POLE

10' TRAVEL
WAY

10' TRAVEL
WAY

BUFFER

GRADE TO MATCH
EXISTING GRADE, TYP