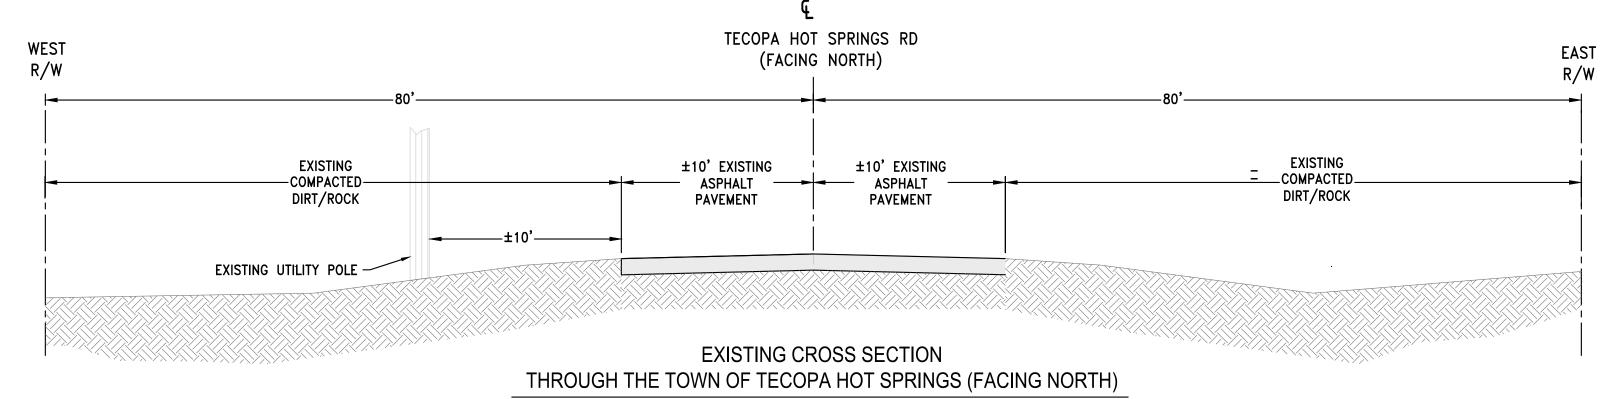

TECOPA HOT SPRINGS RD FACING NORTH

TECOPA HOT SPRINGS RD FACING SOUTH

PROPOSED CROSS SECTION
THROUGH THE TOWN OF TECOPA HOT SPRINGS (FACING NORTH)

SCALE: N.T.S.

1

TECOPA HOT SPRINGS RD FACING NORTH

TECOPA HOT SPRINGS RD FACING SOUTH

PROPOSED CROSS SECTION
THROUGH THE TOWN OF TECOPA HOT SPRINGS (FACING NORTH)
SCALE: N.T.S.

7

TECOPA HOT SPRINGS RD FACING NORTH

TECOPA HOT SPRINGS RD FACING SOUTH

PROPOSED CROSS SECTION
THROUGH THE TOWN OF TECOPA HOT SPRINGS (FACING NORTH)